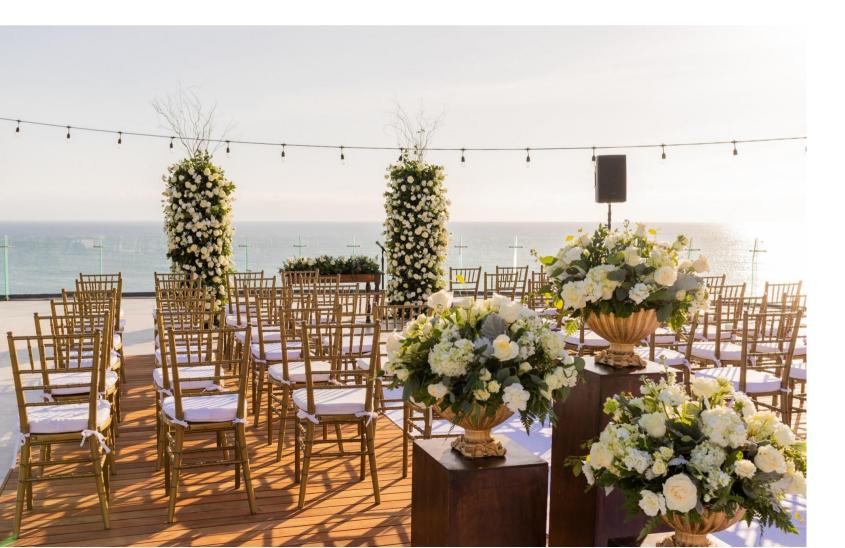

#### PRESIDENTIAL TERRACE BAY ON DREAMS

## **Outdoor**

Ceremony: 90 people

Cocktail: 90 people

Reception: 80 people- Buffet style

**Curfew: External events are up to 11:00** 

p.m.

Rental fee: Minimum of 3 nights stay