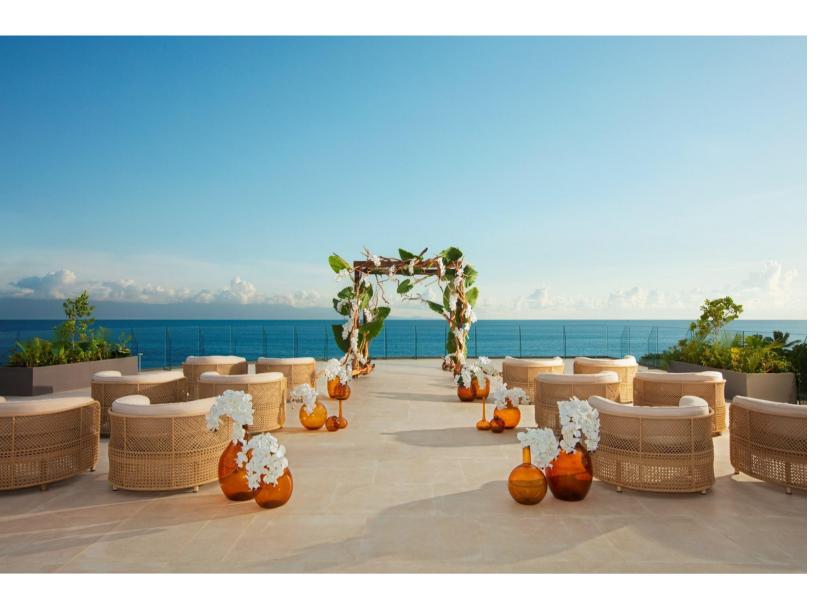

#### PRESIDENTIAL TERRACE MARIETAS ON SECRETS- ADULT ONLY

### Outdoor

Ceremony: 90 people

Cocktail: 90 people

Reception: 80 people- Buffet style

**Curfew: External events are up to 11:00** 

p.m.

Rental fee: Minimum of 3 nights stay