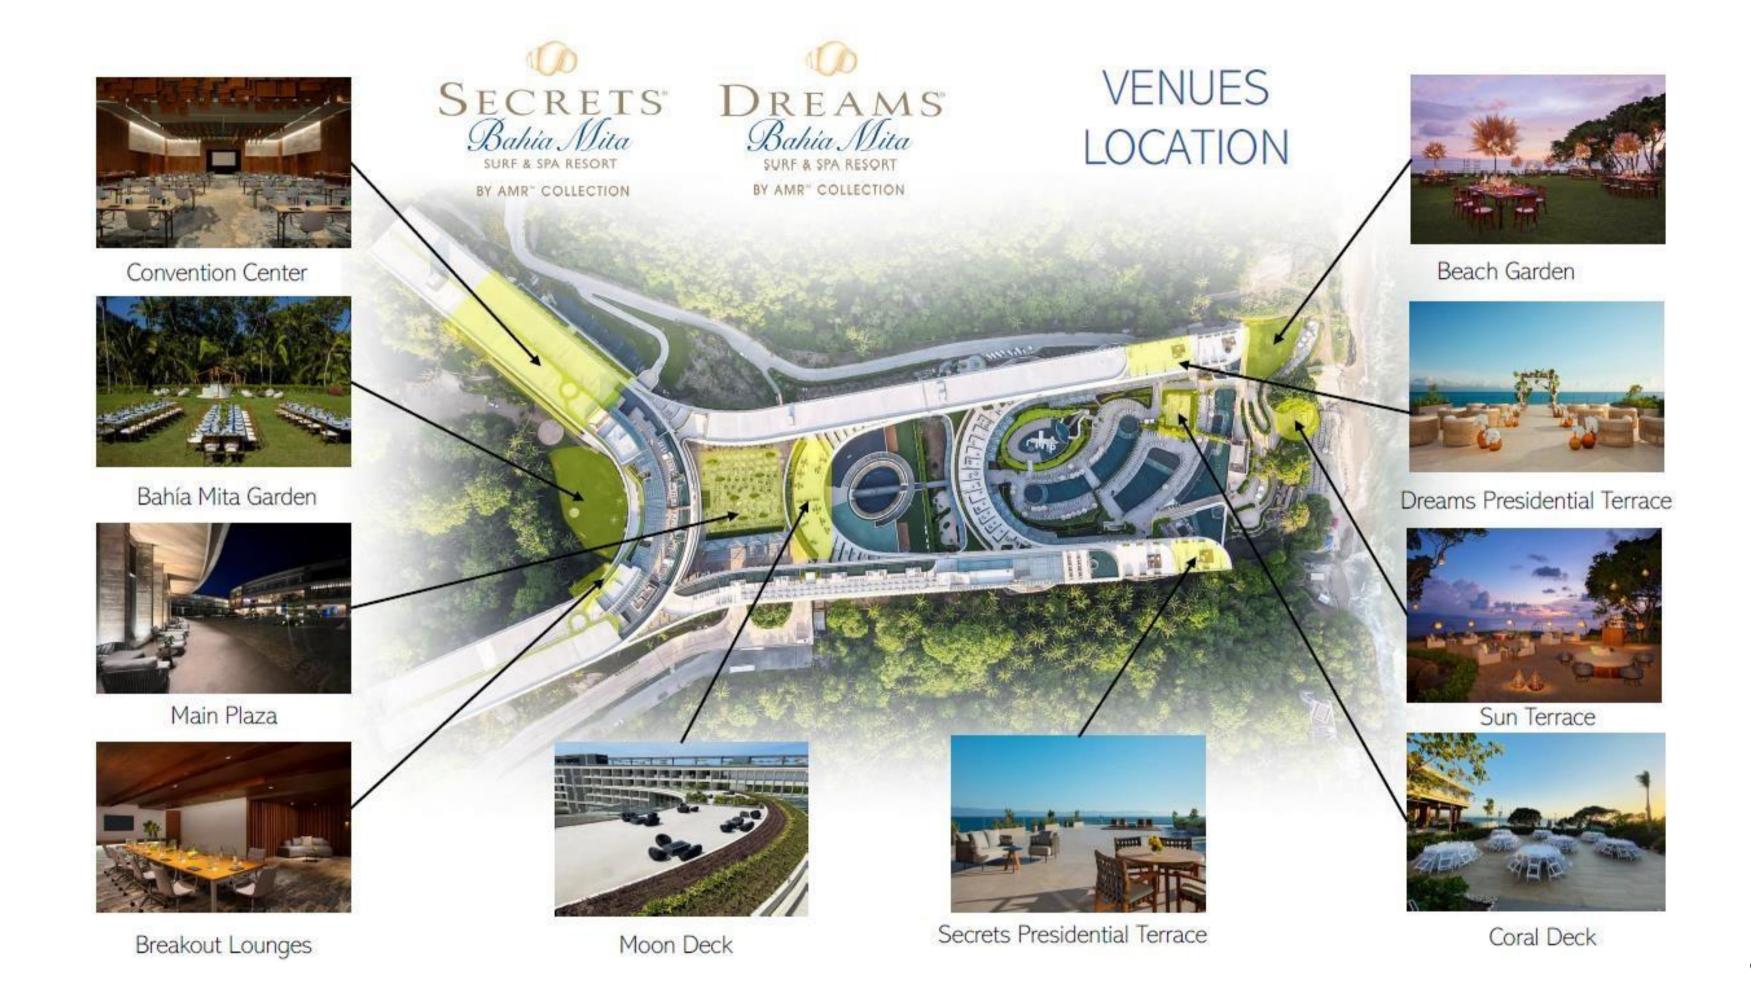

### CORAL DECK

### MOON DECK

#### **BEACH GARDEN**

### BAHIA MITA GARDEN

#### PRESIDENTIAL TERRACE PACIFICO ON DREAMS

#### PRESIDENTIAL TERRACE BAY ON DREAMS

## PRESIDENTIAL TERRACE SAYULITA ON SECRETS-ADULTS ONLYS ECRETS

#### PRESIDENTIAL TERRACE MARIETAS ON SECRETS- ADULT ONLY

## **BALLROOMS**

## SAND TERRACE

## THE NEST

Outdoor

Ceremony, cocktail & reception: 50 people