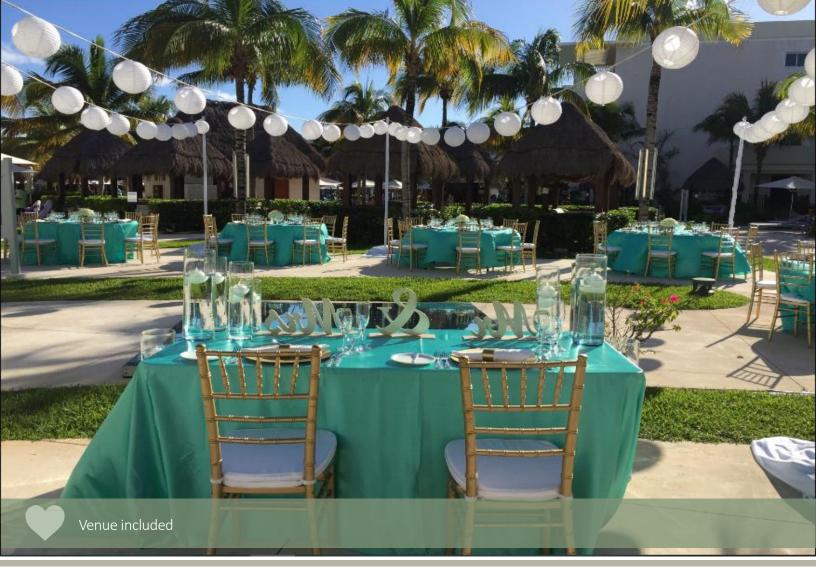

# NORTH POOL TERRACE

An amazing location in the heart of the hotel.

## Maximum Capacity:

Plated 100 People

## Catering:

Plated | Buffet

## Set Up:

Round Tables | Cocktail