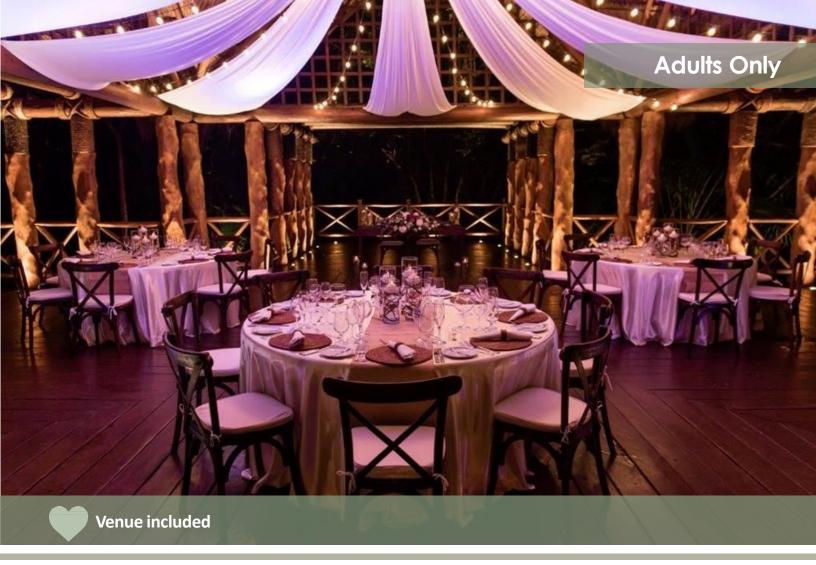

# **PALAPA 1 & 2**

The perfect places for an intimate reception. They feature ceiling but at the same time give the feeling of being outdoors.

#### Maximum Capacity:

30 guests

#### Catering:

Plated dinner

#### Set Up:

Round Tables | Cocktail

For greater events these 2 locations can be joined.

Subject to changes without notice

All reservations are subject to availability at the time of booking and subject to changes due to weather conditions.