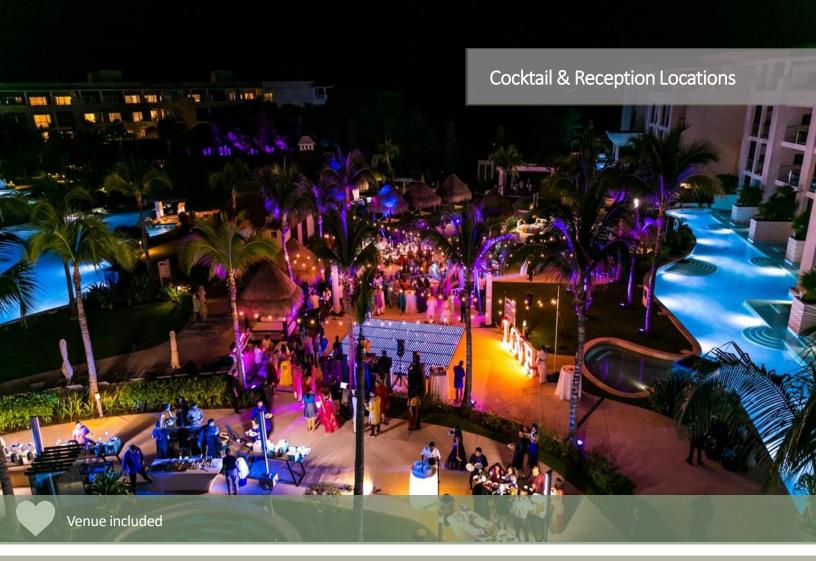

After the "Yes, I do" at the Gabi Bridge, the Gazebo is the perfect area for a cocktail or reception.