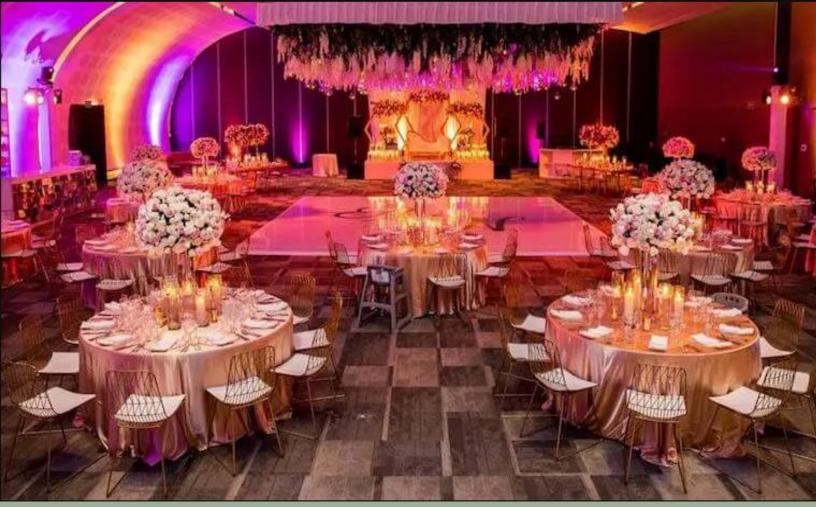

# **CYPRESS BALLROOM**

Beautiful rooms that can be dressed as you wish.

Curefew 1:00 am

Maximum Capacity
Up to 300 People

Catering:

Plated | Buffet

Set Up:

Round Tables | Cocktail