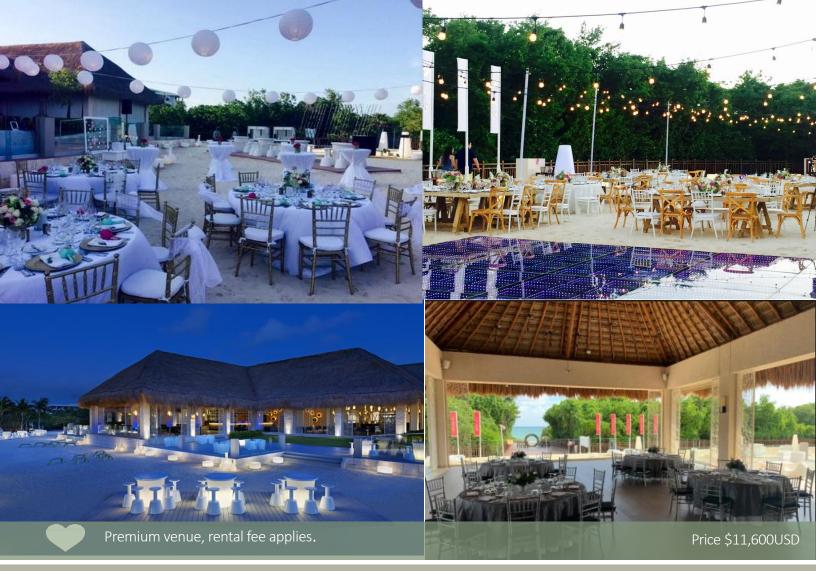

| REGULAR RENTAL FEE USD | MINIMUM COMSUPTION (FLOWERS, DECOR & AUDIOVISUAL) | DISCOUNTED RENTAL FEE TO PAY |
|------------------------|---------------------------------------------------|------------------------------|
| 11,600 USD             | \$5,115.6 - \$6,924.06                            | \$8,700 USD                  |
|                        | \$6,925.2 - 11,088.44                             | \$7,54 USD                   |
|                        | \$11,089.06 - 16,598.44                           | \$6,380 USD                  |
|                        | \$16,599.6 and +                                  | \$5,220 USD                  |