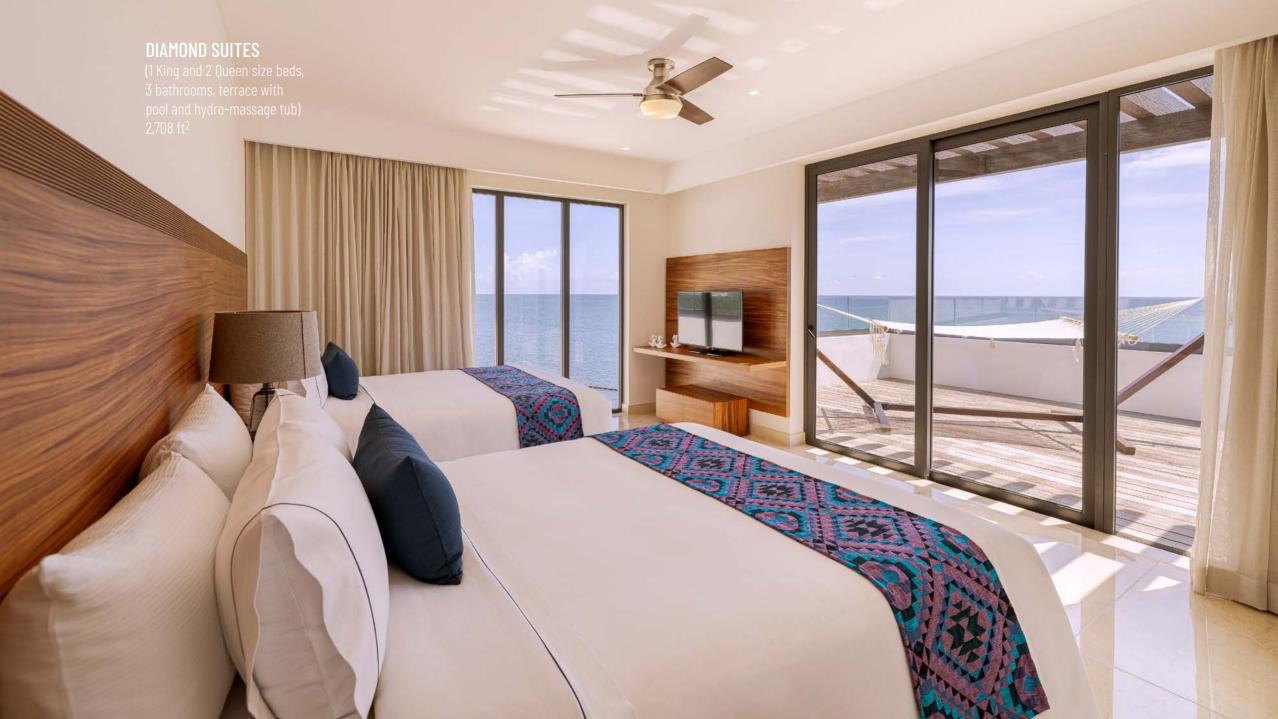

### 359 ROOMS AND SUITES.

| Agatha Rooms                       | 251 |
|------------------------------------|-----|
| Agatha Handicapped Rooms           | 3   |
| Sapphire Rooms (Family rooms)      | 28  |
| Amber Rooms* (adults only section) | 54  |
| OUR SUITES                         |     |
| Jade Suites                        | 3   |
| Emerald Suite*                     | 2   |
| Ruby Suites* (Honeymoon)           | 17  |
| Diamond Suite* (Presidential)      | 1   |
|                                    |     |

## Unique Selling Points:

- \*90 % of the rooms and suites with ocean view or oceanfront.
- \*The best kid's program, open from 9 am to 9 pm, free of charge.
- \*Kids program starts at 18 months year old.
- \*Rooms for families of 5 and 7.
- \*The hotel offers 70 rooms connected, (one king-size with 2 queen sizes) at no extra charge.
- \*Adults-only rooms and suites.
- \*Adults-only restaurant and bar.
- \*Adults-only swimming pool.
- \*Only one wedding per day.