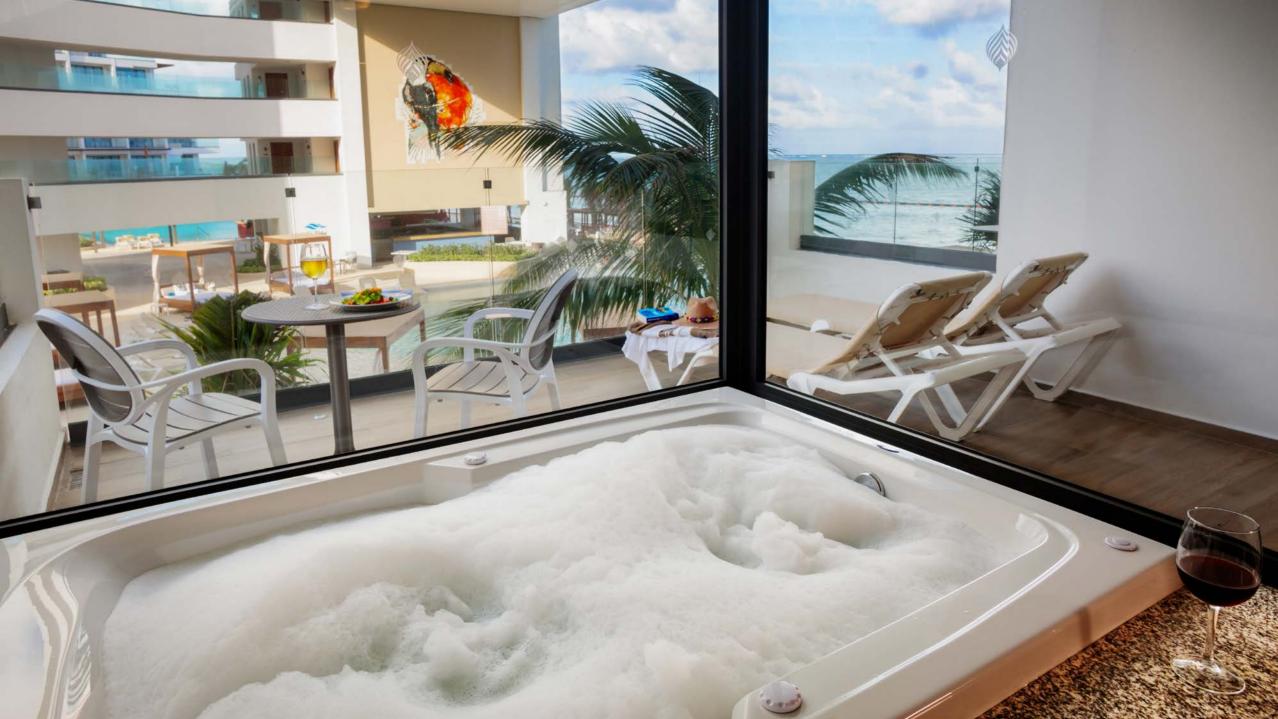

Adults Only Experience

Offering exclusive amenities, plus a special ocean view, hydro-massage tub, butler service and access to our spectacular Bar Lounge, S-Club Disco, Knights Pub Bar and Reef Pool.