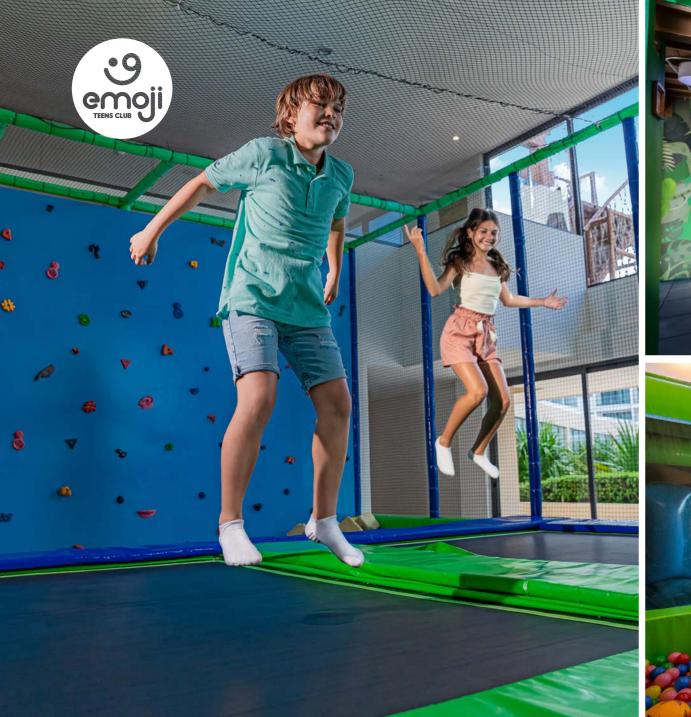

## Sensitive Playtime Experience

Enjoy a program designed to enrich the experience of family fun, we have spaces specially designed for children and teenagers.

Baby Explorer Club (Children from 18 months to 3 years), Adventure Club (children from 4 to 12 years), Emoji Teens Club (Teens from 12 to 17 years).

Climbing wall, Zipline, Gymnasium, Shows and night time fun for all the family. Aquapark with fountains and water chutes. An extensive activities program and our S-Club disco.