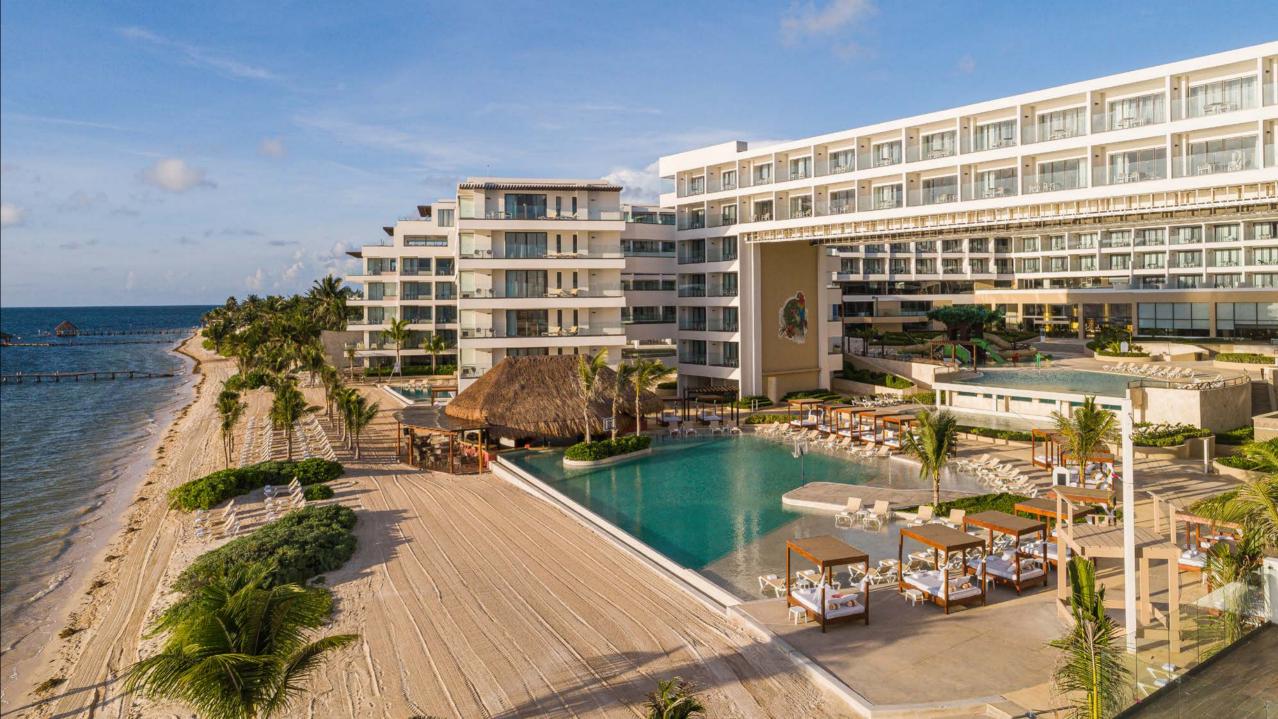

Sensira Resort & Spa sits on Petempich Bay, a privileged location that features the area's main natural attractions, ensconced 22 minutes from the main tourist area and 18 minutes south of Cancun's international airport. Within the area of the main parks, cenotes and attractions of the destination.