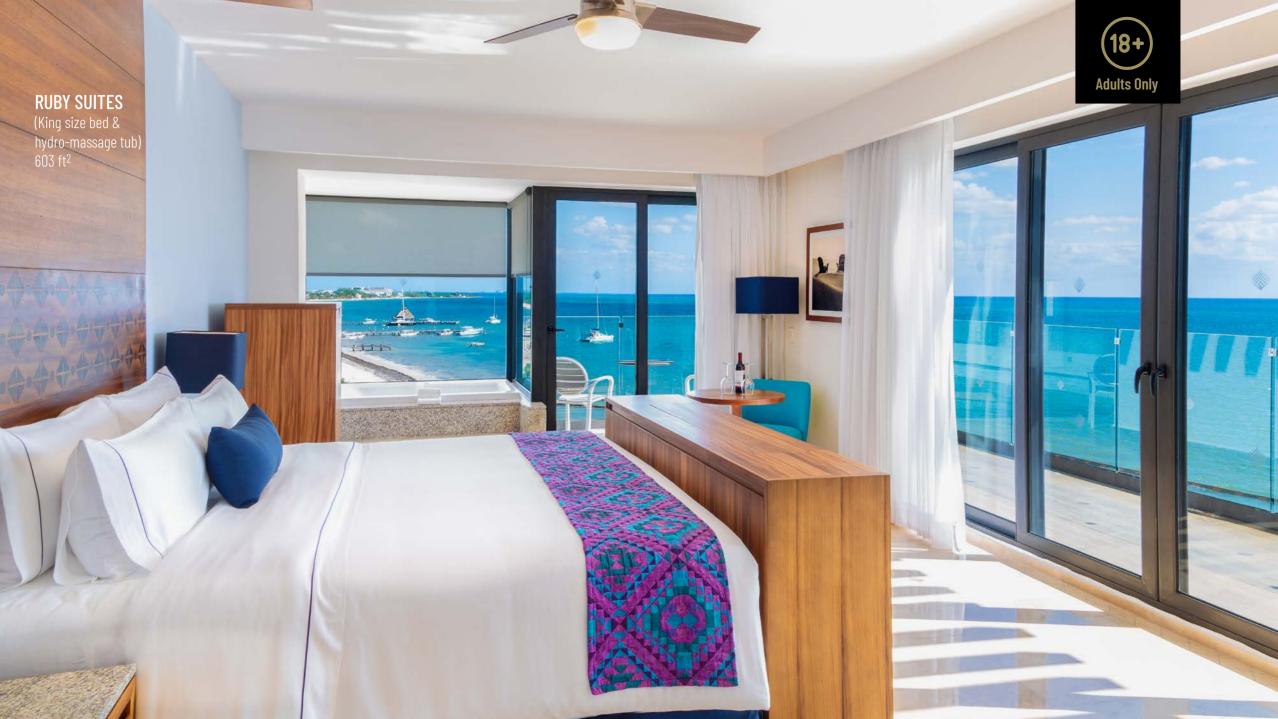

### 359 ROOMS AND SUITES.

| Agatha Rooms                       | 251 |
|------------------------------------|-----|
| Agatha Handicapped Rooms           | 3   |
| Sapphire Rooms (Family rooms)      | 28  |
| Amber Rooms* (adults only section) | 54  |
| OUR SUITES                         |     |
| Jade Suites                        | 3   |
| Emerald Suite*                     | 2   |
| Ruby Suites* (Honeymoon)           | 17  |
| Diamond Suite* (Presidential)      | 1   |
|                                    |     |

Adults Only Experience

Offering exclusive amenities, plus a special ocean view, hydro-massage tub, butler service and access to our spectacular Bar Lounge, S-Club Disco, Knights Pub Bar and Reef Pool.