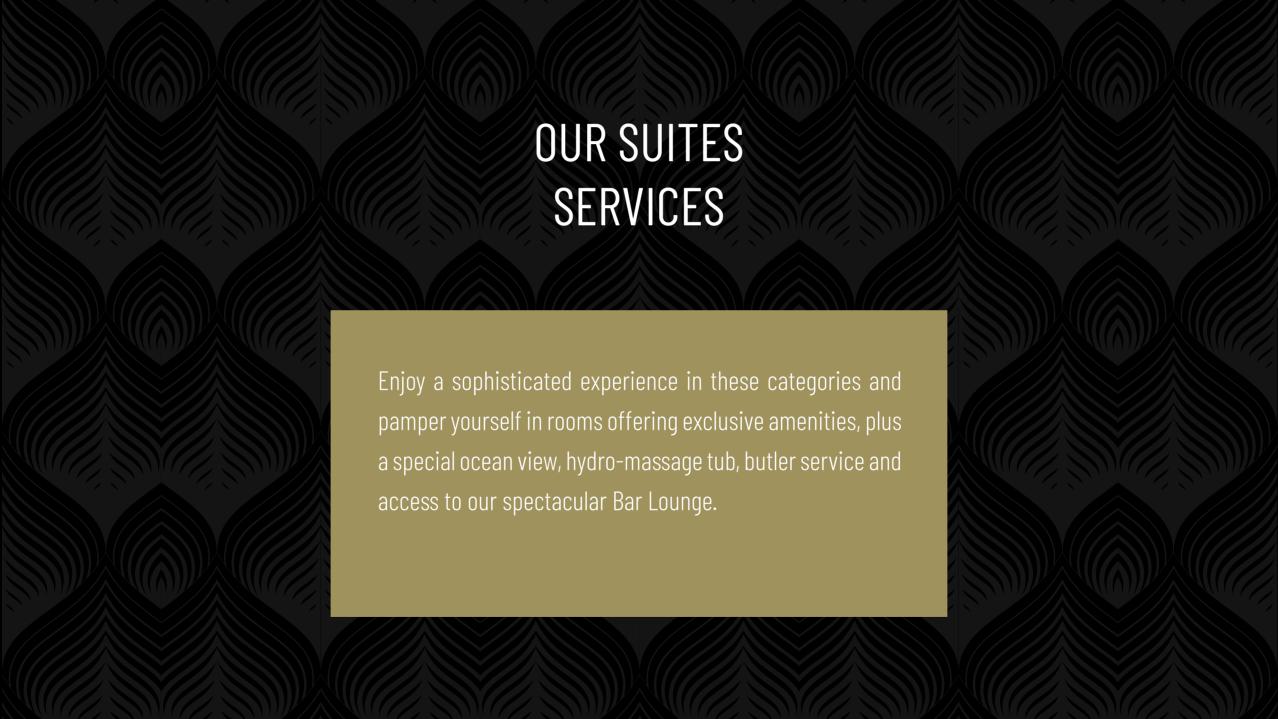

Adults Only Experience

Offering exclusive amenities, plus a special ocean view, hydro-massage tub, butler service and access to our spectacular Bar Lounge, S-Club Disco, Knights Pub Bar and Reef Pool.