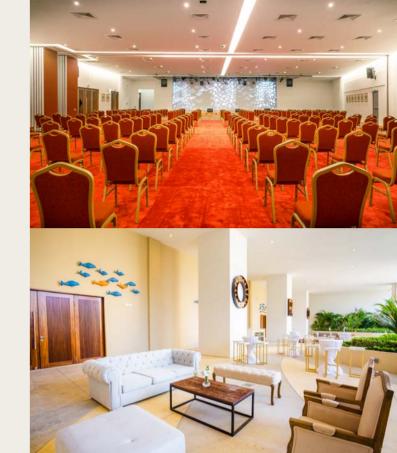

#### CONVENTION CENTER

# Rediscover the Big Events

#### GRAND SENSIRA HALL

Our Grand Sensira Ballroom can be divided into 3 rooms, and has a total capacity for 500 persons in theater set up, covering a total surface area of 7,287 ft<sup>2</sup>. The foyer can be divided into 2 sections, with a total surface area of 3,117 ft<sup>2</sup>.