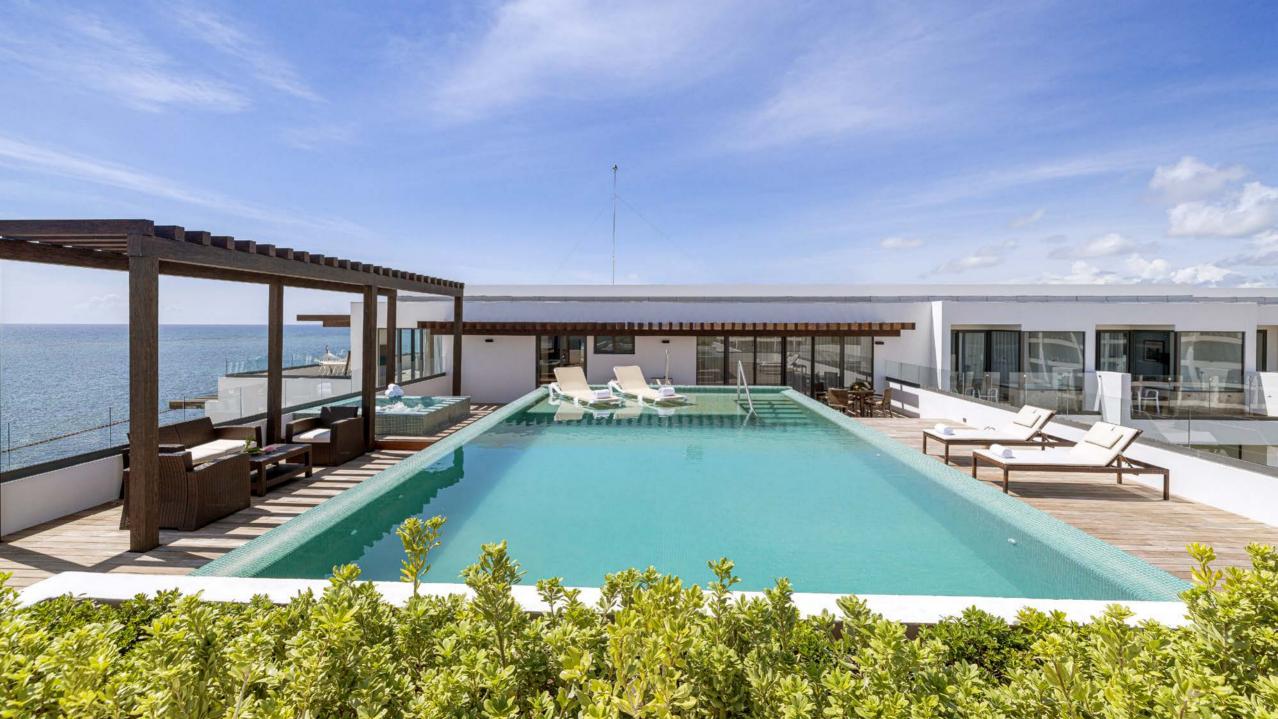

Adults Only Experience

Offering exclusive amenities, plus a special ocean view, hydro-massage tub, butler service and access to our spectacular Bar Lounge, S-Club Disco, Knights Pub Bar and Reef Pool.

## Unique Selling Points:

- \*90 % of the rooms and suites with ocean view or oceanfront.
- \*The best kid's program, open from 9 am to 9 pm, free of charge.
- \*Kids program starts at 18 months year old.
- \*Rooms for families of 5 and 7.
- \*The hotel offers 70 rooms connected, (one king-size with 2 queen sizes) at no extra charge.
- \*Adults-only rooms and suites.
- \*Adults-only restaurant and bar.
- \*Adults-only swimming pool.
- \*Only one wedding per day.