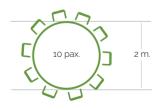

| BALLROOM<br>Salón | MEASUF<br>(ft) | RE / MEDIDA<br>(m) | ARI<br>ft <sup>2</sup> | EA I<br>m <sup>2</sup> | HEIGHT  <br>ft | ALTURA<br>m | TABLES<br>(10 Pax.) | BANQUET  | SCHOOL   | COCKTAIL | AUDITORIUM |
|-------------------|----------------|--------------------|------------------------|------------------------|----------------|-------------|---------------------|----------|----------|----------|------------|
| ONIX              | 63 x 51.2      | 19.2 x 15.6        | 3,638                  | 338                    | 13             | 4           | 14                  | 140 pax. | 100 pax  | 200 pax  | 200 pax    |
| CUARZO            | 50.9 x 36      | 15.5 x 11          | 2,031                  | 188.7                  | 13             | 4           | 8                   | 80 pax.  | 80 pax   | 150 pax  | 150 pax    |
| TOPACIO           | 43.3 x 35.4    | 13.2 x 10.8        | 1,313                  | 122                    | 13             | 4           | 6                   | 60 pax.  | 60 pax   | 100 pax  | 100 pax    |
| GRAN SALÓN        | 121 x 55.8     | 37 x 17            | 7,287                  | 677                    | 13             | 4           | 35                  | 350 pax. | 240 pax. | 500 pax  | 500 pax.   |
| FOYER A           | 96 x 14.8      | 29.3 x 4.5         | 1,556                  | 144.6                  | 13             | 4           | 4                   | 40 pax.  | 50 pax.  | 60 pax.  | 80 pax.    |
| FOYER B           | 45.9 x 41.3    | 14 x 12.6          | 1,561                  | 145                    | 20.8           | 6.35        | 6                   | 60 pax.  | N/A      | 80 pax.  | N/A.       |

| BALLROOM<br>SALÓN | MEASUF<br>(ft) | RE / MEDIDA<br>(m) | ARI<br>ft <sup>2</sup> | EA I | HEIGHT  <br>ft |           | TABLES<br>(10 Pax.) |          | SCHOOL  | COCKTAIL | AUDITORIUM |
|-------------------|----------------|--------------------|------------------------|------|----------------|-----------|---------------------|----------|---------|----------|------------|
| FORO              | 62 x 98        | 19 x 30            | 6,390                  | 594  | 13             | 4         | 20                  | 200 pax. | 200 pax | 300 pax  | 400 pax    |
| FORO A            | 62 x 39        | 19 x 12            | 2,067                  | 192  | 13             | 4         | 90                  | 90 pax.  | 100 pax | 150 pax  | 200 pax    |
| FORO B            | 62 x 59        | 19 x 18            | 2,293                  | 213  | 13             | 4         | 10                  | 100 pax. | 100 pax | 150 pax  | 200 pax    |
| FOYER             | 45 x 131       | 13.6 x 40          | 2,691                  | 250  | Outside        | / Abierto | 14                  | 140 pax. | N/A     | 200 pax  | N/A        |