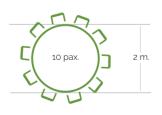

| BALLROOM<br>Salón | MEASUF<br>(ft) | RE / MEDIDA<br>(m) | ARI<br>ft <sup>2</sup> | EA I<br>m <sup>2</sup> | HEIGHT  <br>ft | ALTURA<br>m | TABLES<br>(10 Pax.) | BANQUET  | SCHOOL   | COCKTAIL | AUDITORIUM |
|-------------------|----------------|--------------------|------------------------|------------------------|----------------|-------------|---------------------|----------|----------|----------|------------|
| ONIX              | 63 x 51.2      | 19.2 x 15.6        | 3,638                  | 338                    | 13             | 4           | 14                  | 140 pax. | 100 pax  | 200 pax  | 200 pax    |
| CUARZO            | 50.9 x 36      | 15.5 x 11          | 2,031                  | 188.7                  | 13             | 4           | 8                   | 80 pax.  | 80 pax   | 150 pax  | 150 pax    |
| TOPACIO           | 43.3 x 35.4    | 13.2 x 10.8        | 1,313                  | 122                    | 13             | 4           | 6                   | 60 pax.  | 60 pax   | 100 pax  | 100 pax    |
| GRAN SALÓN        | 121 x 55.8     | 37 x 17            | 7,287                  | 677                    | 13             | 4           | 35                  | 350 pax. | 240 pax. | 500 pax  | 500 pax.   |
| FOYER A           | 96 x 14.8      | 29.3 x 4.5         | 1,556                  | 144.6                  | 13             | 4           | 4                   | 40 pax.  | 50 pax.  | 60 pax.  | 80 pax.    |
| FOYER B           | 45.9 x 41.3    | 14 x 12.6          | 1,561                  | 145                    | 20.8           | 6.35        | 6                   | 60 pax.  | N/A      | 80 pax.  | N/A.       |

| BALLROOM<br>SALÓN | MEASUF<br>(ft) | RE / MEDIDA<br>(m) | ARI<br>ft <sup>2</sup> | EA I | HEIGHT  <br>ft |           | TABLES<br>(10 Pax.) |          | SCHOOL  | COCKTAIL | AUDITORIUM |
|-------------------|----------------|--------------------|------------------------|------|----------------|-----------|---------------------|----------|---------|----------|------------|
| FORO              | 62 x 98        | 19 x 30            | 6,390                  | 594  | 13             | 4         | 20                  | 200 pax. | 200 pax | 300 pax  | 400 pax    |
| FORO A            | 62 x 39        | 19 x 12            | 2,067                  | 192  | 13             | 4         | 90                  | 90 pax.  | 100 pax | 150 pax  | 200 pax    |
| FORO B            | 62 x 59        | 19 x 18            | 2,293                  | 213  | 13             | 4         | 10                  | 100 pax. | 100 pax | 150 pax  | 200 pax    |
| FOYER             | 45 x 131       | 13.6 x 40          | 2,691                  | 250  | Outside        | / Abierto | 14                  | 140 pax. | N/A     | 200 pax  | N/A        |