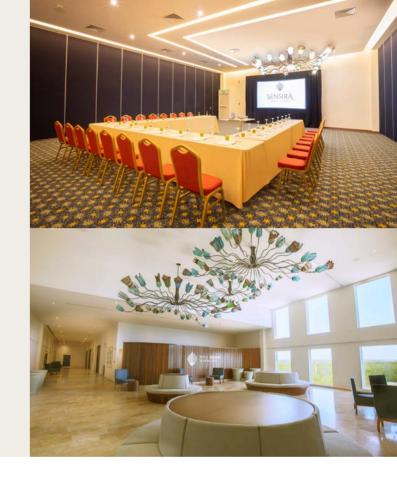

#### CONVENTION CENTER

# Rediscover the Big Events

#### GRAND SENSIRA HALL

Our Grand Sensira Ballroom can be divided into 3 rooms, and has a total capacity for 500 persons in theater set up, covering a total surface area of 7,287 ft<sup>2</sup>. The foyer can be divided into 2 sections, with a total surface area of 3,117 ft<sup>2</sup>.