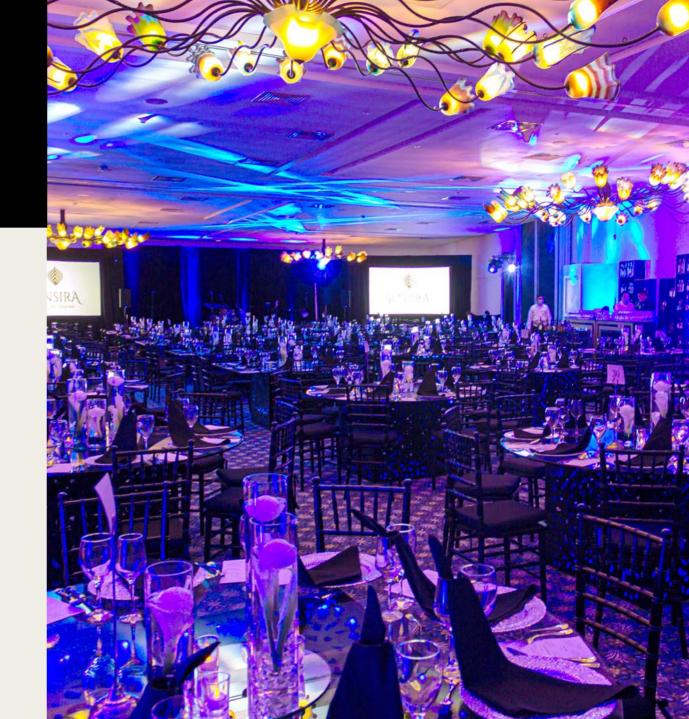

#### CONVENTION CENTER

# Rediscover the Big Events

#### GRAND SENSIRA HALL

Our Grand Sensira Ballroom can be divided into 3 rooms, and has a total capacity for 500 persons in theater set up, covering a total surface area of 7,287 ft<sup>2</sup>. The foyer can be divided into 2 sections, with a total surface area of 3,117 ft<sup>2</sup>.