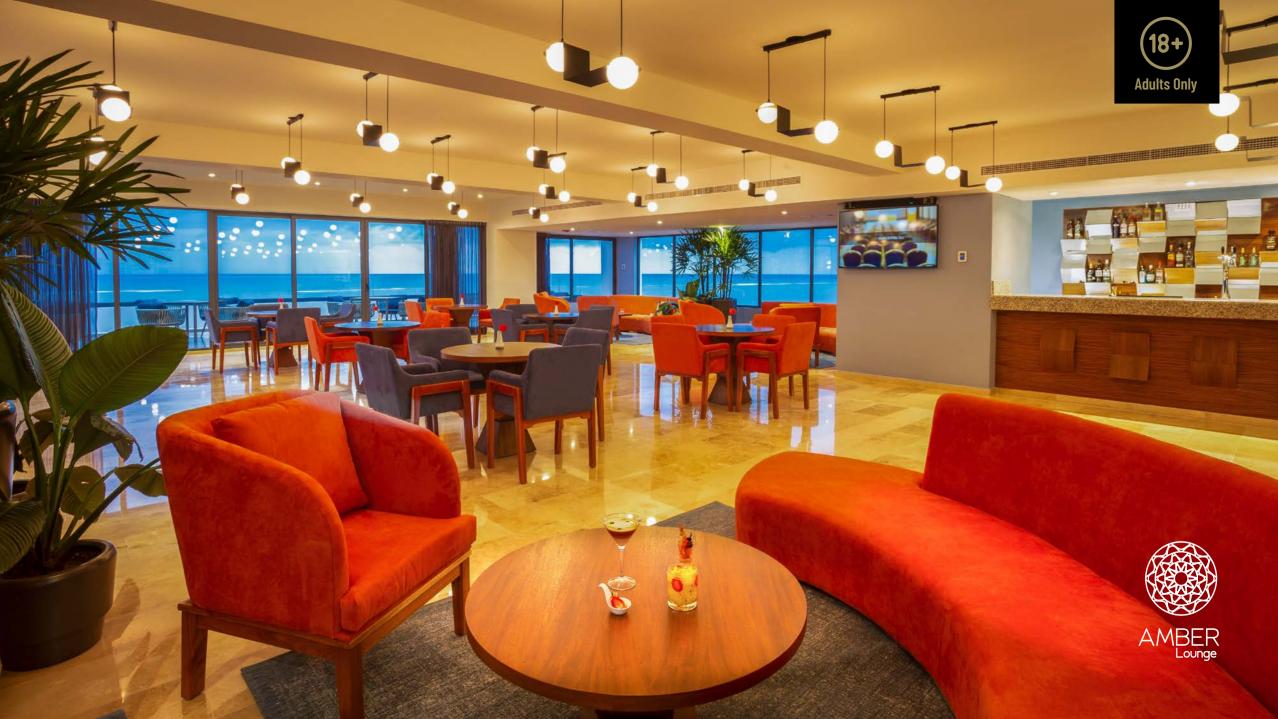

Adults Only Experience

Offering exclusive amenities, plus a special ocean view, hydro-massage tub, butler service and access to our spectacular Bar Lounge, S-Club Disco, Knights Pub Bar and Reef Pool.