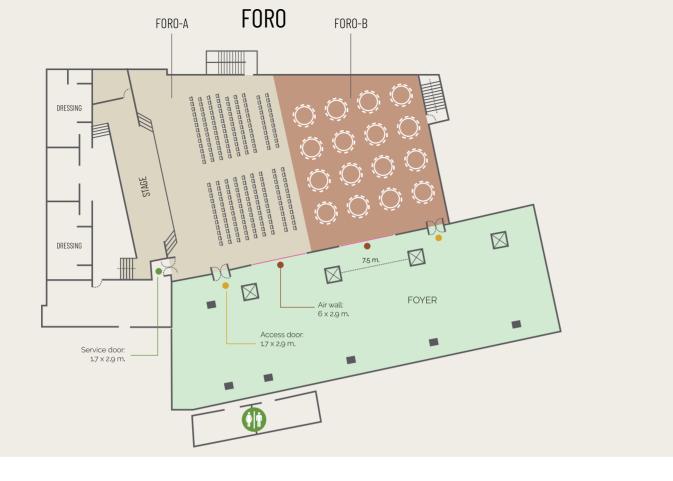

#### CONVENTION CENTER

# Rediscover the Big Events

#### GRAND SENSIRA HALL

Our Grand Sensira Ballroom can be divided into 3 rooms, and has a total capacity for 500 persons in theater set up, covering a total surface area of 7,287 ft<sup>2</sup>. The foyer can be divided into 2 sections, with a total surface area of 3,117 ft<sup>2</sup>.

| BALLROOM<br>SALÓN | MEASUF<br>(ft) | RE / MEDIDA<br>(m) | ARI<br>ft <sup>2</sup> | EA I | HEIGHT  <br>ft |           | TABLES<br>(10 Pax.) |          | SCHOOL  | COCKTAIL | AUDITORIUM |
|-------------------|----------------|--------------------|------------------------|------|----------------|-----------|---------------------|----------|---------|----------|------------|
| FORO              | 62 x 98        | 19 x 30            | 6,390                  | 594  | 13             | 4         | 20                  | 200 pax. | 200 pax | 300 pax  | 400 pax    |
| FORO A            | 62 x 39        | 19 x 12            | 2,067                  | 192  | 13             | 4         | 90                  | 90 pax.  | 100 pax | 150 pax  | 200 pax    |
| FORO B            | 62 x 59        | 19 x 18            | 2,293                  | 213  | 13             | 4         | 10                  | 100 pax. | 100 pax | 150 pax  | 200 pax    |
| FOYER             | 45 x 131       | 13.6 x 40          | 2,691                  | 250  | Outside        | / Abierto | 14                  | 140 pax. | N/A     | 200 pax  | N/A        |