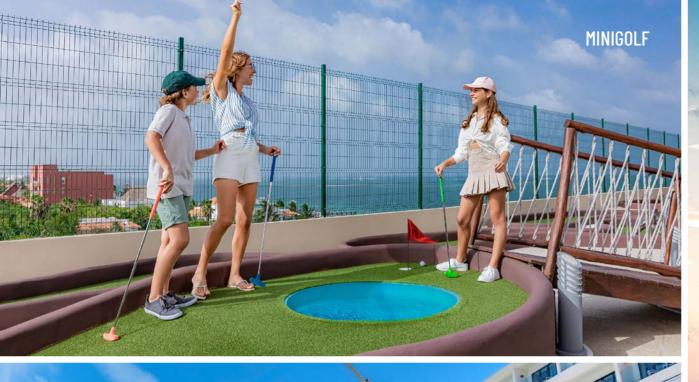

Climbing wall, Zipline, Gymnasium, Shows and night time fun for all the family. Aquapark with fountains and water chutes. An extensive activities program and our S-Club disco.