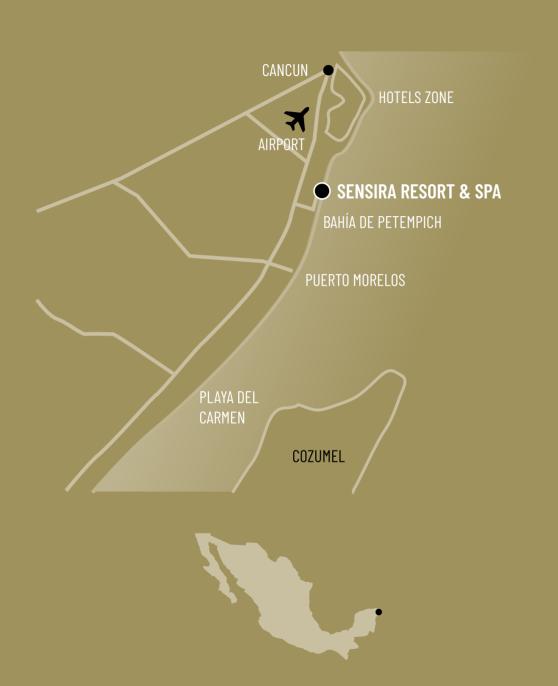

Sensira Resort & Spa sits on Petempich Bay, a privileged location that features the area's main natural attractions, ensconced 22 minutes from the main tourist area and 18 minutes south of Cancun's international airport. Within the area of the main parks, cenotes and attractions of the destination.