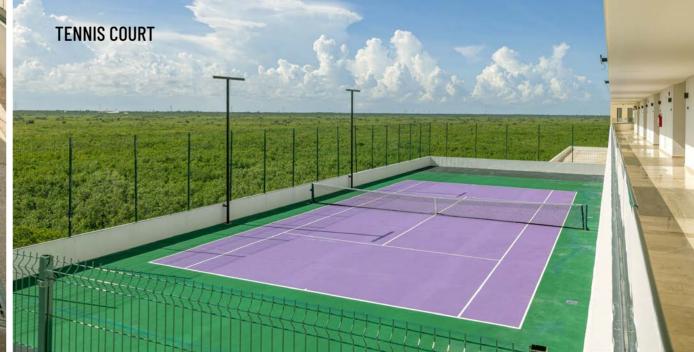

Climbing wall, Zipline, Gymnasium, Shows and night time fun for all the family. Aquapark with fountains and water chutes. An extensive activities program and our S-Club disco.