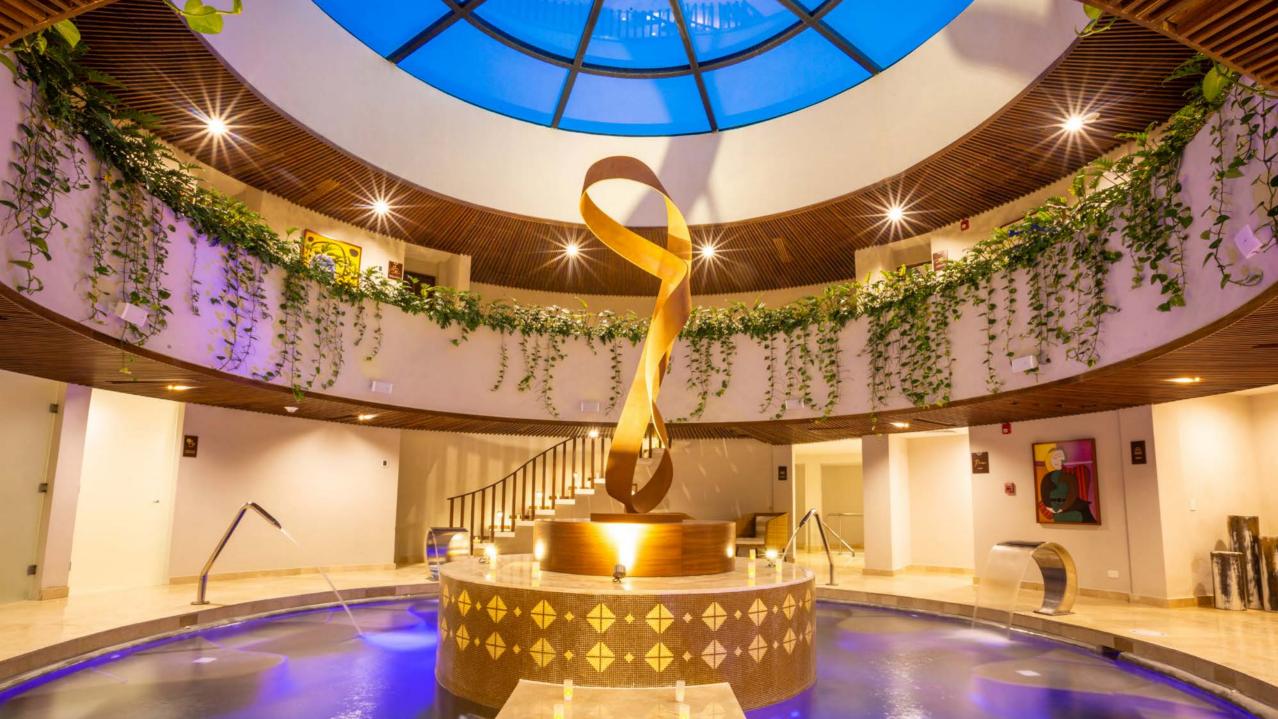

### Sensitive Wellness Experience

Pamper yourself and stimulate your senses in our Spa featuring 9 cabins (3 doubles, family and couples), hydrotherapy circuit, steam room, sauna, beauty and bridal parlors. There is also the Kids Studio for the little ones.