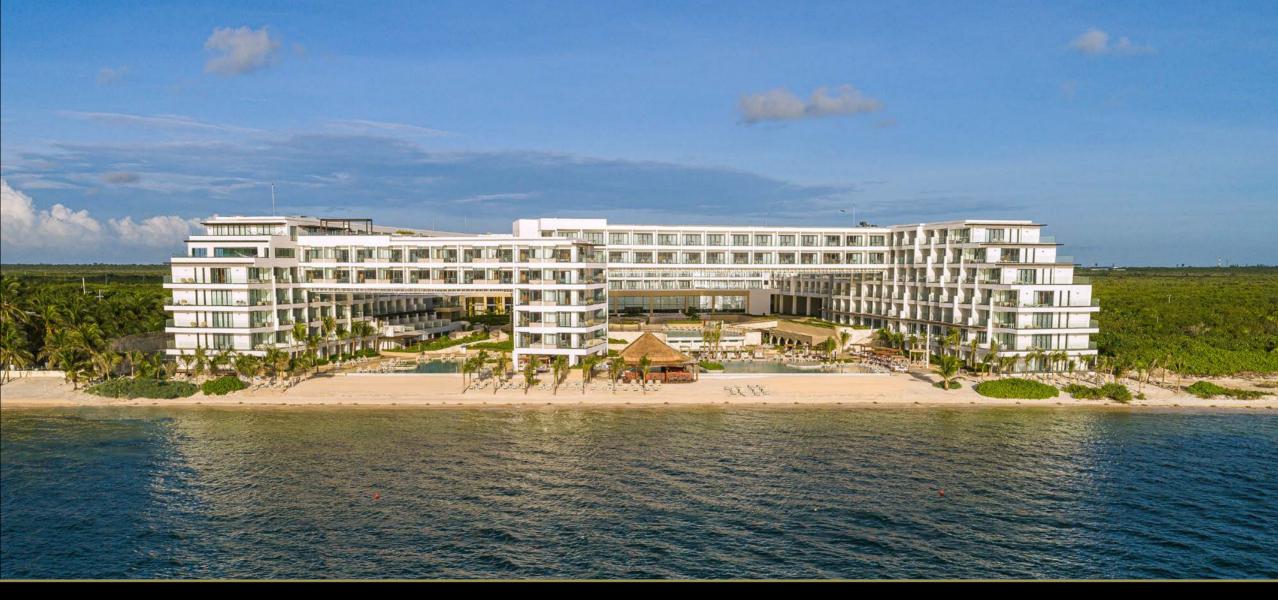

Sensira Resort & Spa sits on Petempich Bay, a privileged location that features the area's main natural attractions, ensconced 22 minutes from the main tourist area and 18 minutes south of Cancun's international airport. Within the area of the main parks, cenotes and attractions of the destination.