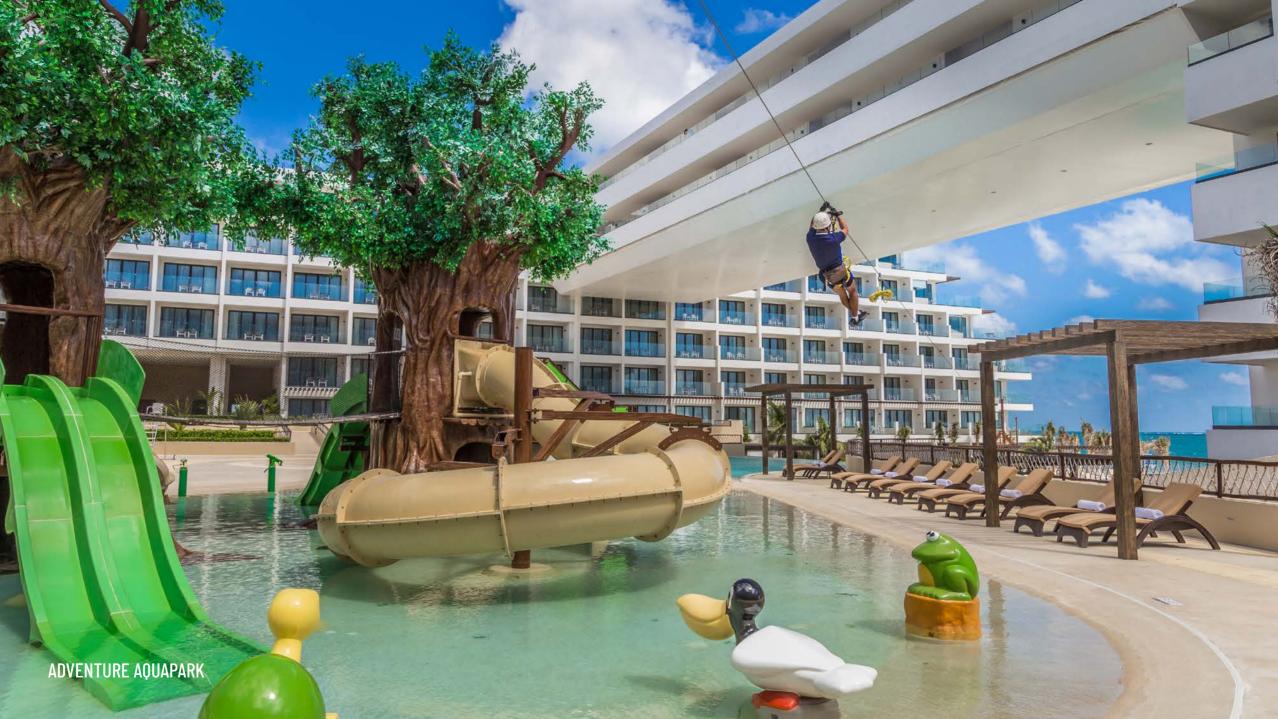

## Sensitive Playtime Experience

Enjoy a program designed to enrich the experience of family fun, we have spaces specially designed for children and teenagers.

Baby Explorer Club (Children from 18 months to 3 years), Adventure Club (children from 4 to 12 years), Emoji Teens Club (Teens from 12 to 17 years).

Climbing wall, Zipline, Gymnasium, Shows and night time fun for all the family. Aquapark with fountains and water chutes. An extensive activities program and our S-Club disco.