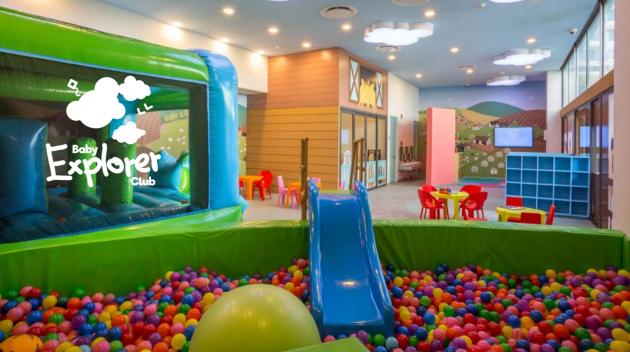

## Sensitive Playtime Experience

Enjoy a program designed to enrich the experience of family fun, we have spaces specially designed for children and teenagers.

Baby Explorer Club (Children from 18 months to 3 years), Adventure Club (children from 4 to 12 years), Emoji Teens Club (Teens from 12 to 17 years).