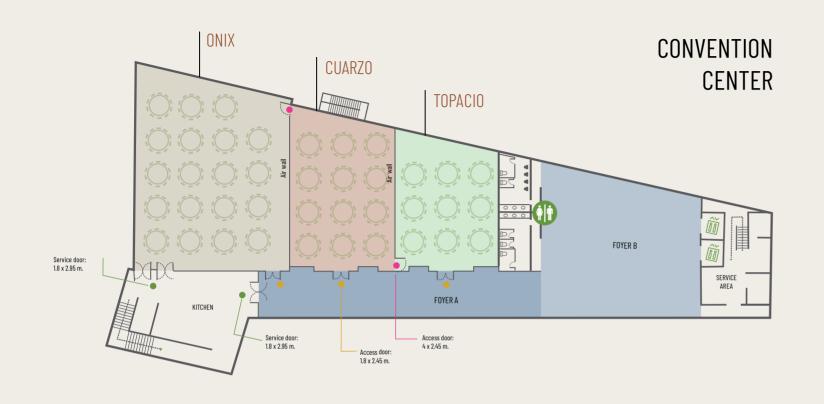

#### CONVENTION CENTER

#### GRAND SENSIRA HALL

Our Grand Sensira Ballroom can be divided into 3 rooms, and has a total capacity for 500 persons in theater set up, covering a total surface area of 7,287 ft<sup>2</sup>. The foyer can be divided into 2 sections, with a total surface area of 3,117 ft<sup>2</sup>.

| BALLROOM<br>Salón | MEASUF<br>(ft) | RE / MEDIDA<br>(m) | ARI<br>ft <sup>2</sup> | EA I<br>m <sup>2</sup> | HEIGHT  <br>ft | ALTURA<br>m | TABLES<br>(10 Pax.) | BANQUET  | SCHOOL   | COCKTAIL | AUDITORIUM |
|-------------------|----------------|--------------------|------------------------|------------------------|----------------|-------------|---------------------|----------|----------|----------|------------|
| ONIX              | 63 x 51.2      | 19.2 x 15.6        | 3,638                  | 338                    | 13             | 4           | 14                  | 140 pax. | 100 pax  | 200 pax  | 200 pax    |
| CUARZO            | 50.9 x 36      | 15.5 x 11          | 2,031                  | 188.7                  | 13             | 4           | 8                   | 80 pax.  | 80 pax   | 150 pax  | 150 pax    |
| TOPACIO           | 43.3 x 35.4    | 13.2 x 10.8        | 1,313                  | 122                    | 13             | 4           | 6                   | 60 pax.  | 60 pax   | 100 pax  | 100 pax    |
| GRAN SALÓN        | 121 x 55.8     | 37 x 17            | 7,287                  | 677                    | 13             | 4           | 35                  | 350 pax. | 240 pax. | 500 pax  | 500 pax.   |
| FOYER A           | 96 x 14.8      | 29.3 x 4.5         | 1,556                  | 144.6                  | 13             | 4           | 4                   | 40 pax.  | 50 pax.  | 60 pax.  | 80 pax.    |
| FOYER B           | 45.9 x 41.3    | 14 x 12.6          | 1,561                  | 145                    | 20.8           | 6.35        | 6                   | 60 pax.  | N/A      | 80 pax.  | N/A.       |