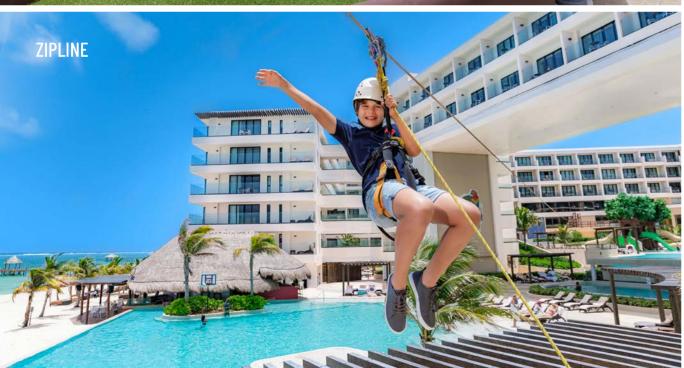

Climbing wall, Zipline, Gymnasium, Shows and night time fun for all the family. Aquapark with fountains and water chutes. An extensive activities program and our S-Club disco.