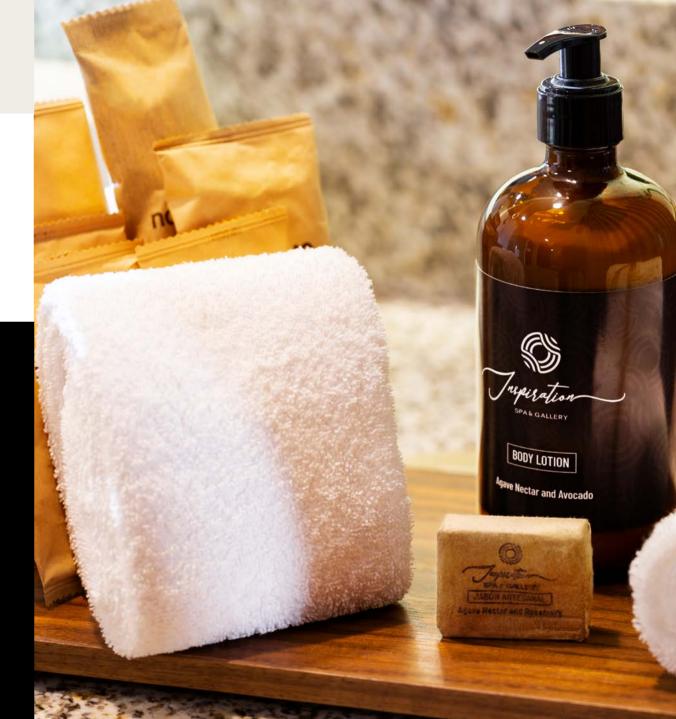

#### ECO-SENS AMENITIES.

- » Shampoo, Conditioner, Bath Gel and Lotion, made with agave nectar, 100% natural and from Mexican producers, with an amber glass dispenser to avoid waste and the use of plastic.
- » Degradable beauty items such as: comb, razor and toothbrush.
- » Coffee capsules compostable and 100% Mexican from different regions of our country.
- » Snacks and handmade sweets in our minibar and turndown service, 100% natural and without preservatives, made by family businesses from communities in the Yucatan Peninsula.

#### ROOM:

- TV & STREAMING SERVICE.
- SAFE DEPOSIT BOXES.
- IRONING BOARD AND IRON.
- BASKET FOR DIRTY CLOTHES.
- SHAMPOO, CONDITIONER, BATH GEL AND LOTION.

  Natural amenities based on 100% natural agave nectar.
- BIODEGRADABLE BEAUTY ITEMS. (Comb, razor and toothbrush).
- COFFEE MAKER WITH COFFEE CAPSULES COMPOSTABLE AND 100% MEXICAN.