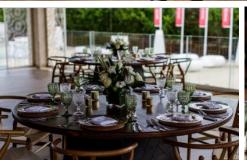

### DINNER

### Inclusions:

- Antique lounge set for 8 people.
- Rectangular marble top table for 8 people.
- Crystal charger plate with gold rim
- Margoux ivory chair
- Tall centerpiece, design with a mix of 03 of the seasonal flowers and greenery.
- Gold silverware
- String lights
- Personalized menu and open bar.
- Service for 3 hours.