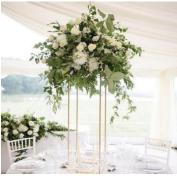

# Inclusions:

- Round or rectangular dark wooden tables for 8 people.
- Natural color wishbone chair
- Cake table in natural wooden color
- Medium size centerpiece with your selection of a seasonal tropical flower and tropical leafs
- Personalized menu and open bar.
- Service for 3 hours.