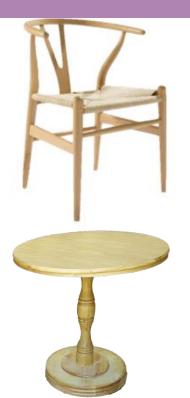

# DINNER

# Inclusions:

- Round or rectangular dark wooden tables for 8 people.
- Natural color wishbone chair
- Cake table in natural wooden color
- Medium size centerpiece with your selection of a seasonal tropical flower and tropical leafs
- Personalized menu and open bar.
- Service for 3 hours.