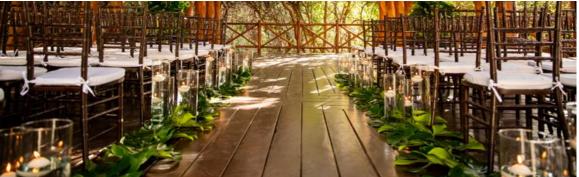

# Inclusions:

- Circular shape Gazebo with tropical greens and pops of your choice of a seasonal flower.
- Aisle Decor: Tropical mostera leaf, for both sides (32 ft Long)
- Chocolate Tiffany Chair with white cushion
- Symbolic ceremony performs by an officiant.
- Sound system (One speaker and microphone)