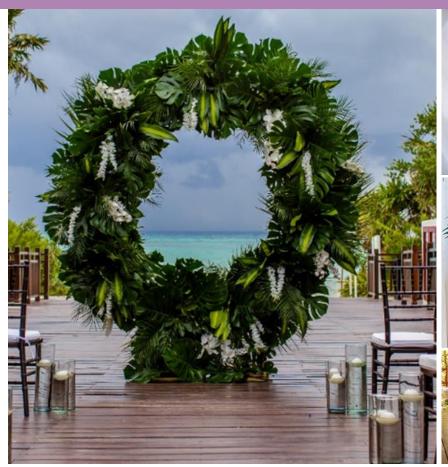

# **CEREMONY**

# Inclusions:

- Circular shape Gazebo with tropical greens and pops of your choice of a seasonal flower.
- Aisle Decor: Tropical mostera leaf, for both sides (32 ft Long)
- Chocolate Tiffany Chair with white cushion
- Symbolic ceremony performs by an officiant.
- Sound system (One speaker and microphone)