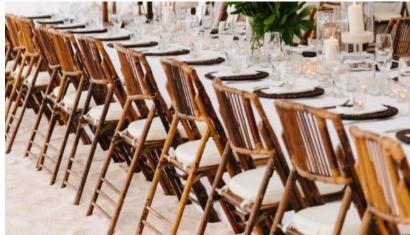

#### Inclusions:

- Lines of string lights (32 ft.)
- Rectangular dark wooden tables for 8 people
- Table runners macrame design
- Wooden charger plate
- Cross back chairs with white cushion
- Personalized menu and open bar.
- Service for 3 hours.