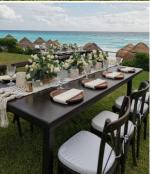

#### DINNER

#### Inclusions:

- Lines of string lights (32 ft.)
- Rectangular dark wooden tables for 8 people
- Table runners macrame design
- Wooden charger plate
- Cross back chairs with white cushion
- Personalized menu and open bar.
- Service for 3 hours.