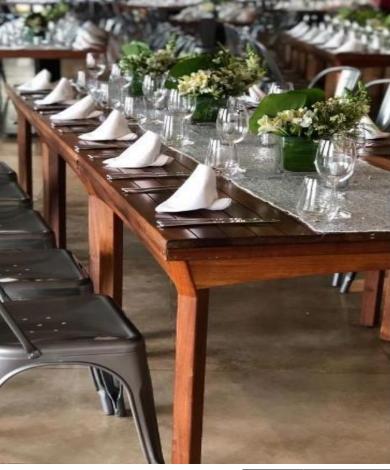

# Inclusions:

- Round or rectangular dark wooden tables for 8 people.
- Natural color wishbone chair
- Cake table in natural wooden color
- Medium size centerpiece with your selection of a seasonal tropical flower and tropical leafs
- Personalized menu and open bar.
- Service for 3 hours.