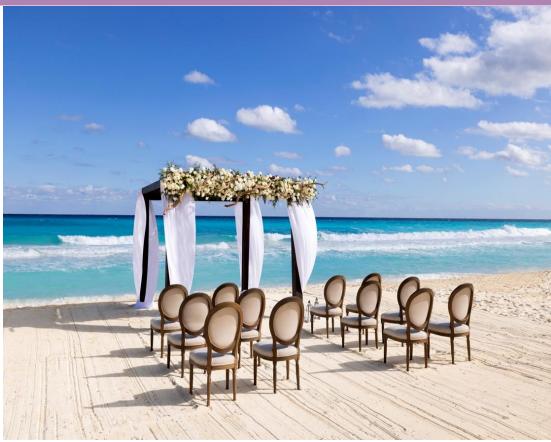

# CEREMONY

# Inclusions:

- Wooden Arch with Macramé design and organic garland with white roses and greens. Inverted "L" Shape
- Aisle decor: 6 Marine White lanterns
- Your selection from Bamboo chair or rustic bench (4 people)
- Symbolic ceremony performs by an officiant.
- Sound system (one speaker and microphone)