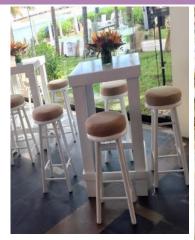

#### Inclusions:

 Square dark wooden tables for Cocktail Hour

# Inclusions:

• High Cocktail tables in White color

# Inclusions:

• High cocktail tables in white color.