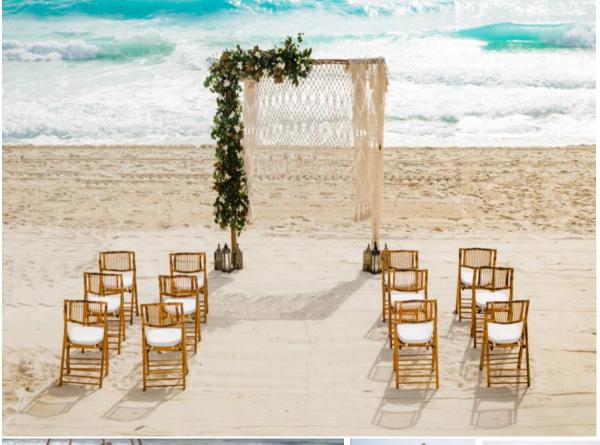

# CEREMONY

# Inclusions:

- Wooden Arch with Macramé design and organic garland with white roses and greens. Inverted "L" Shape
- Aisle decor: 6 Marine White lanterns
- Your selection from Bamboo chair or rustic bench (4 people)
- Symbolic ceremony performs by an officiant.
- Sound system (one speaker and microphone)