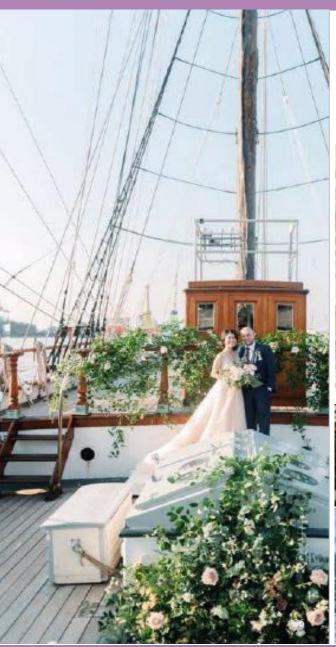

#### Inclusions:

- Symbolic ceremony aboard Catamaran.
- Wooden Gazebo with draped veils (white or dusty blue color),
- Organic decoration with greenery and touch of seasonal flowers.
- Aisle decor: 2 lines of greenery for both sides of the aisle (32ft Long)
- Bamboo chair
- Sound system (one speaker and microphone)

### **BOUQUET & BOUTONNIERE**

- Bridal bouquet with your choice of seasonal flower (1) and greenery.
- Coordinating boutonniere.