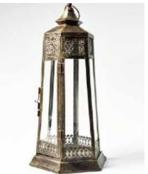

# Inclusions:

- Wooden Arch with Macramé design and organic garland with white roses and greens. Inverted "L" Shape
- Aisle decor: 6 Marine White lanterns
- Your selection from Bamboo chair or rustic bench (4 people)
- Symbolic ceremony performs by an officiant.
- Sound system (one speaker and microphone)