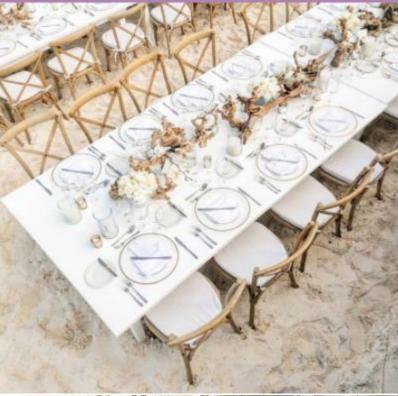

#### Inclusions:

- Lines of string lights (32 ft.)
- Rectangular dark wooden tables for 8 people
- Table runners macrame design
- Wooden charger plate
- Cross back chairs with white cushion
- Personalized menu and open bar.
- Service for 3 hours.

### Inclusions:

- Antique lounge set for 8 people.
- Rectangular marble top table for 8 people.
- Crystal charger plate with gold rim
- Margoux ivory chair
- Tall centerpiece, design with a mix of 03 of the seasonal flowers and greenery.
- Gold silverware
- String lights
- Personalized menu and open bar.
- Service for 3 hours.

# Inclusions:

- White wooden rectangular tables for 8 people.
- Bamboo chair
- Center piece with white and dusty blue seasonal flowers and foliage.
- White wooden cake table.
- Personalized menu and open bar.
- Service for 3 hours.