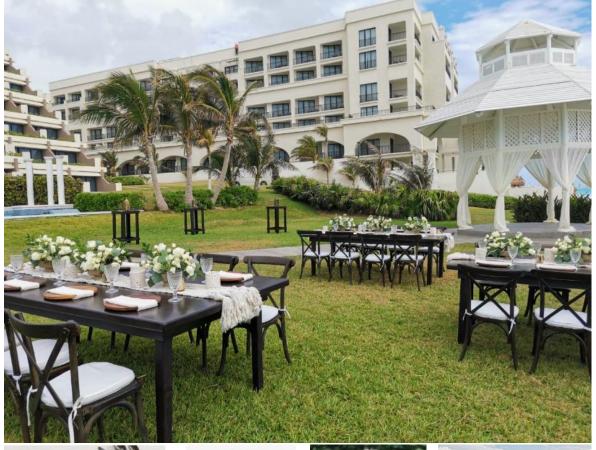

#### DINNER

#### Inclusions:

- Lines of string lights (32 ft.)
- Rectangular dark wooden tables for 8 people
- Table runners macrame design
- Wooden charger plate
- Cross back chairs with white cushion
- Personalized menu and open bar.
- Service for 3 hours.