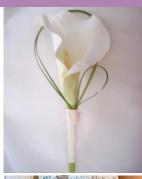

# **BOUQUET & BOUTONNIERE**

- Bridal bouquet with white roses and greenery.
- · Coordinating boutonniere.

\$5,000 USD for 30 ppl. Extra Person: \$110 USD