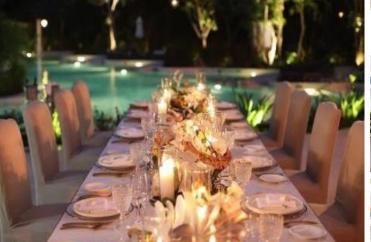

#### DINNER

#### Inclusions:

- Lines of string lights (32 ft.)
- Rectangular dark wooden tables for 8 people
- Table runners macrame design
- Wooden charger plate
- Cross back chairs with white cushion
- Personalized menu and open bar.
- Service for 3 hours.