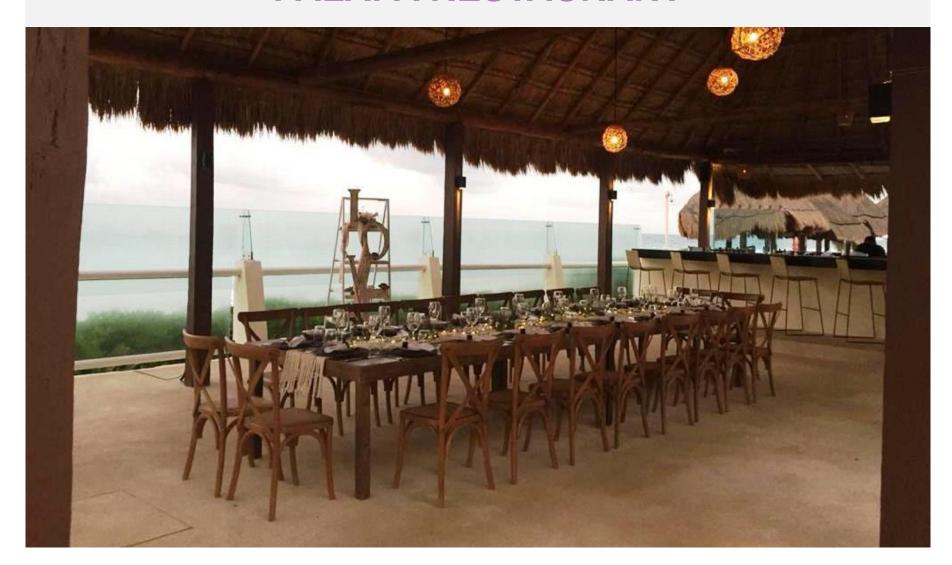

# PALAPA RESTAURANT

# **DINNER**PALAPA RESTAURANT

### DINNER SANTÉ RESTAURANT

| EVENT             | MAXIMUM<br>CAPACITY |
|-------------------|---------------------|
| Cocktail          | 70 ppl.             |
| Dinner Reception  | 50 ppl.             |
| Cocktail + Dinner | 40 ppl.             |