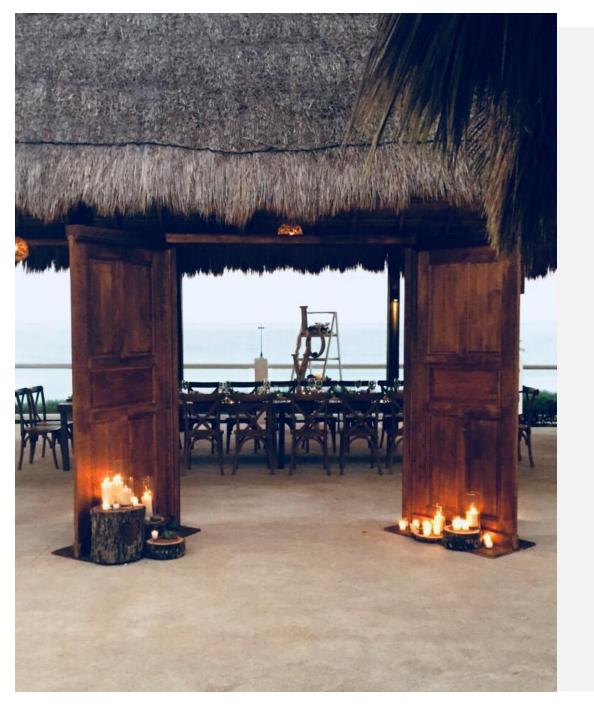

# PALAPA RESTAURANT

# **DINNER**PALAPA RESTAURANT

### DINNER SANTÉ RESTAURANT

| EVENT             | MAXIMUM<br>CAPACITY |
|-------------------|---------------------|
| Cocktail          | 70 ppl.             |
| Dinner Reception  | 50 ppl.             |
| Cocktail + Dinner | 40 ppl.             |

- Venues are subject to availability and may change according to the weather conditions.
- Capacity may vary depending on the event set up and number of people.
- Venue available from 6:00 p.m. to 11:00 p.m.