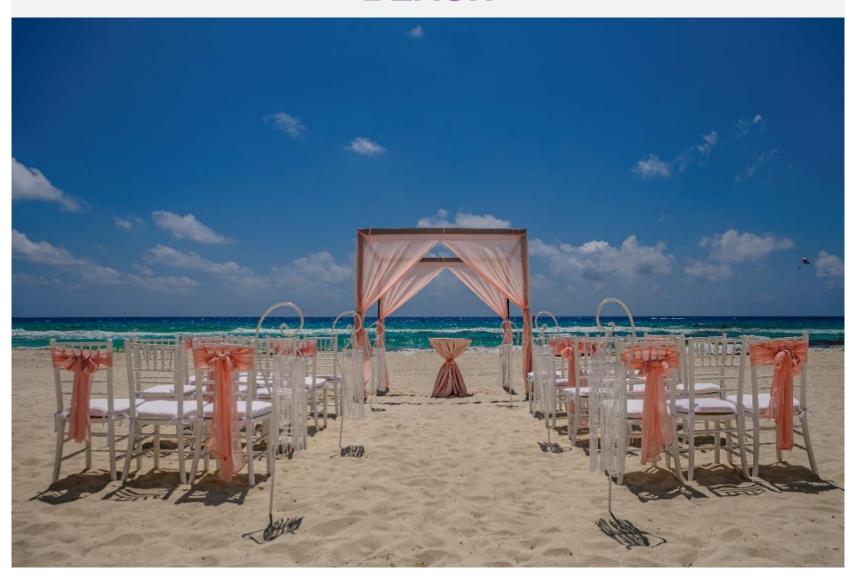

### **BEACH**

### CEREMONY BEACH

### DINNER BEACH

| EVENT                        | MAXIMUM<br>CAPACITY |
|------------------------------|---------------------|
| Ceremony                     | 200 ppl.            |
| Cocktail                     | 300 ppl.            |
| Dinner Reception             | 300 ppl.            |
| Cocktail + Dinner            | 150 ppl.            |
| Ceremony + Cocktail + Dinner | 100 ppl.            |

- Venues are subject to availability and may change according to the weather conditions.
- Capacity may vary depending on the event set up and number of people.
- Beach Location: Apply additional fee \$500 USD.
- From May to November private events cannot be held after 8:00 pm on the beach due to the protection of Turtle's nesting Season.