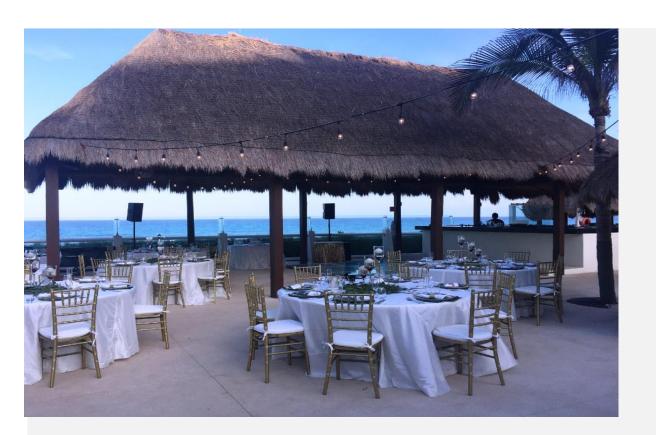

# PALAPA RESTAURANT

# **DINNER**PALAPA RESTAURANT

### DINNER SANTÉ RESTAURANT

| EVENT             | MAXIMUM<br>CAPACITY |
|-------------------|---------------------|
| Cocktail          | 70 ppl.             |
| Dinner Reception  | 50 ppl.             |
| Cocktail + Dinner | 40 ppl.             |