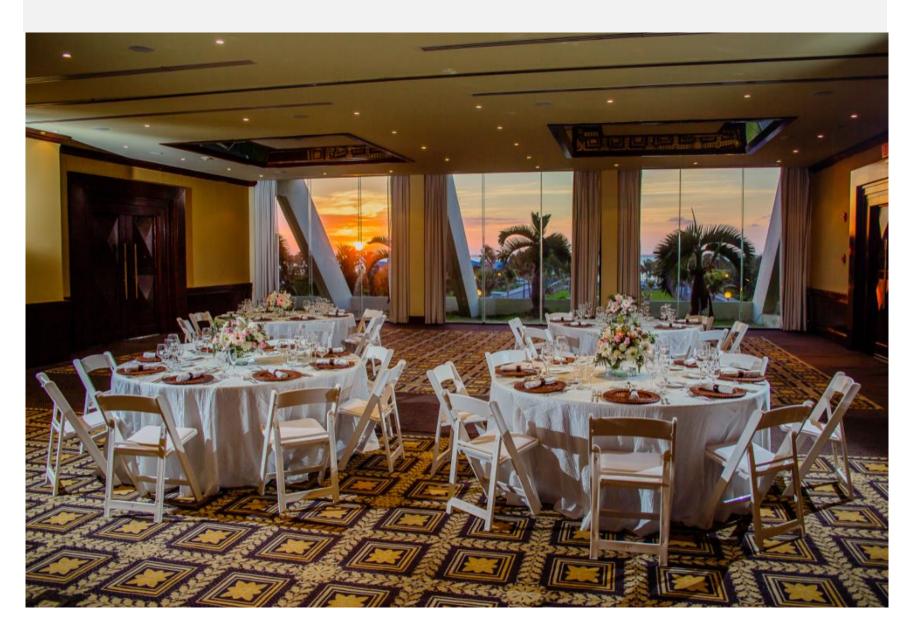

# **BALLROOMS**

### DINNER BALL ROOMS

| EVENT                           | MAXIMUM<br>CAPACITY |
|---------------------------------|---------------------|
| Ceremony                        | 20 – 200 ppl.       |
| Cocktail                        | 20 – 250 ppl.       |
| Dinner Reception                | 20 - 500 ppl.       |
| Cocktail + Dinner               | 20 – 150 ppl.       |
| Ceremony + Cocktail +<br>Dinner | 20 – 200 ppl.       |

Note: Locations subject to availability and capacity may vary depending on the event set up and number of people.