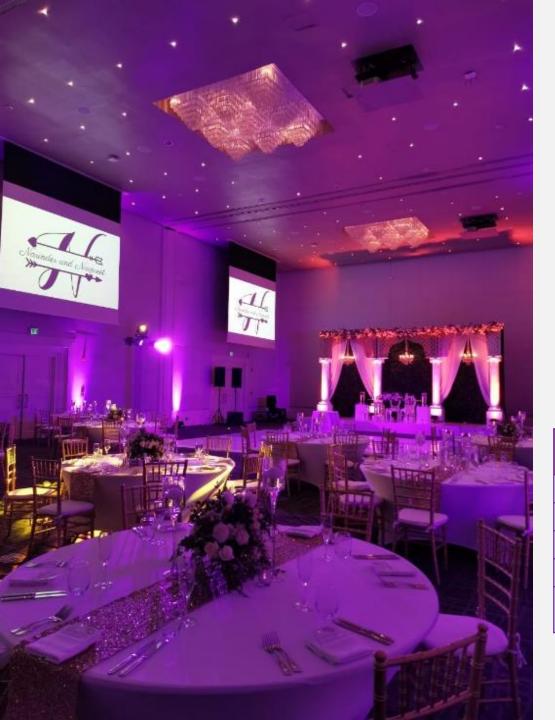

# **BALLROOMS**

### DINNER BALL ROOMS

| EVENT                           | MAXIMUM<br>CAPACITY |
|---------------------------------|---------------------|
| Ceremony                        | 20 – 200 ppl.       |
| Cocktail                        | 20 – 250 ppl.       |
| Dinner Reception                | 20 - 500 ppl.       |
| Cocktail + Dinner               | 20 – 150 ppl.       |
| Ceremony + Cocktail +<br>Dinner | 20 – 200 ppl.       |