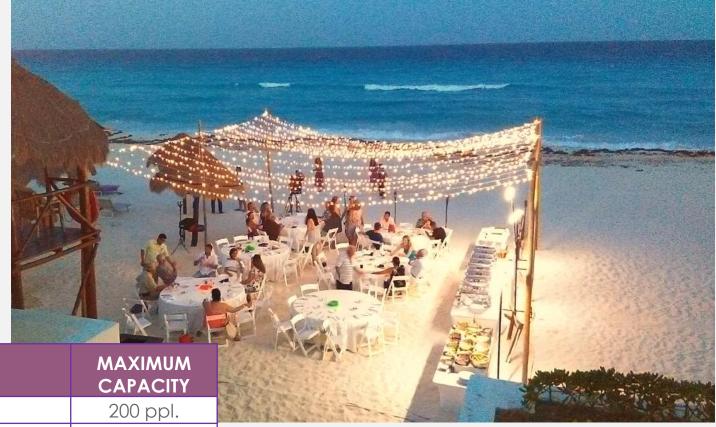

### DINNER BEACH

| EVENT                        | MAXIMUM<br>CAPACITY |
|------------------------------|---------------------|
| Ceremony                     | 200 ppl.            |
| Cocktail                     | 300 ppl.            |
| Dinner Reception             | 300 ppl.            |
| Cocktail + Dinner            | 150 ppl.            |
| Ceremony + Cocktail + Dinner | 100 ppl.            |

- Venues are subject to availability and may change according to the weather conditions.
- Capacity may vary depending on the event set up and number of people.
- Beach Location: Apply additional fee \$500 USD.
- From May to November private events cannot be held after 8:00 pm on the beach due to the protection of Turtle's nesting Season.