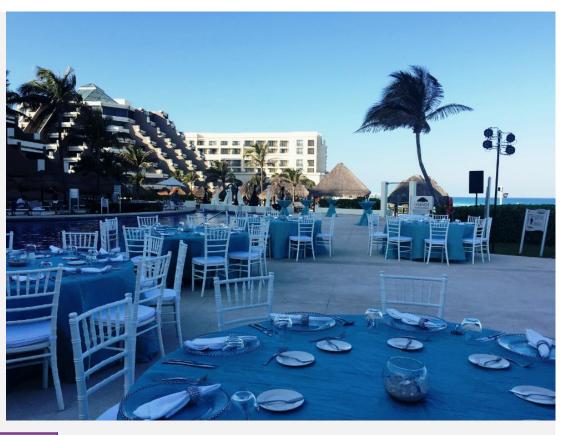

# PALAPA RESTAURANT

# **DINNER**PALAPA RESTAURANT

### DINNER SANTÉ RESTAURANT

| EVENT             | MAXIMUM<br>CAPACITY |
|-------------------|---------------------|
| Cocktail          | 70 ppl.             |
| Dinner Reception  | 50 ppl.             |
| Cocktail + Dinner | 40 ppl.             |

- Venues are subject to availability and may change according to the weather conditions.
- Capacity may vary depending on the event set up and number of people.
- Venue available from 6:00 p.m. to 11:00 p.m.