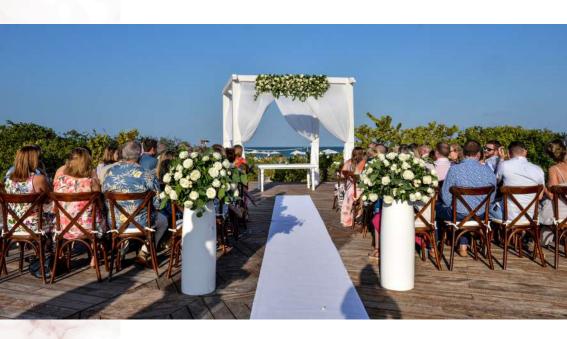

# Ceremony & Event Venues

COSTA MUJERES, CANCUN, MEXICO

TRS CORAL HOTEL

GRAND PALLADIUM COSTA MUJERES RESORT & SPA





### CEREMONIES





#### POSEIDON BEACH









#### CATHOLIC CHURCH

NUESTRA SEÑORA DEL ROCIO

Capacity Max. 100







#### VILLAGE DECK

Capacity Max. 250







#### DECK

Capacity Max. 80







Capacity Max. 200

This venue is only offered for ceremonies if the wedding group has a private event in the esplanade or rooms in the convention center.







#### TRS BEACH

Capacity Max. 50

Exclusive for guests of TRS Coral Hotel







## **EVENTS**





#### BEACH

Capacity Min. 25 | Max. 300 Apr 1 to Oct 31: 8pm max. Nov 1 to Mar 31: 12am max.

For more information, please contact your Wedding Coordinator.









#### POSEIDON

Hours 8 - 11am | 7pm - 12am

Capacity Min. 25 | Max. 120 Fee

\$500 USD | \$9,900 MXP









#### POSEIDON TERRACE

Hours 7pm - 11pm

\$500 USD | \$9,900 MXP









#### CONVENTION CENTRE PLAZA

Hours Until 12am Capacity Min. 100 | Max. 300









### CONVENTION CENTRE BALLROOMS

Hours Until 2am Capacity
Min. 100 | Max. 350









#### VILLAGE