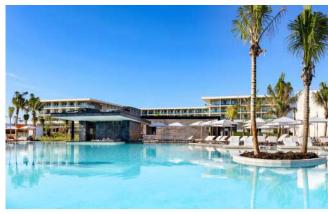

#### COSTA MUJERES POOL

Hours 7pm - 11pm Capacity Min. 25 | Max. 150

Only available for cocktails and private dinners