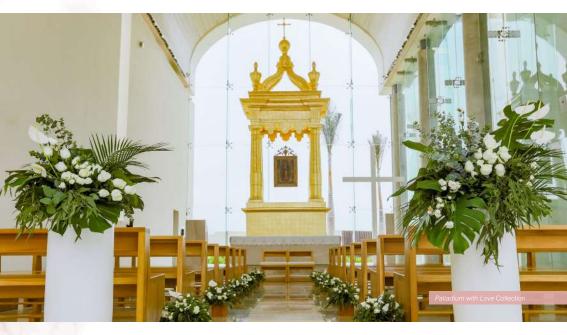

# Ceremony & Event Venues

COSTA MUJERES, CANCUN, MEXICO

TRS CORAL HOTEL

GRAND PALLADIUM COSTA MUJERES RESORT & SPA





### CEREMONIES





#### POSEIDON BEACH









#### CATHOLIC CHURCH

NUESTRA SEÑORA DEL ROCIO

Capacity Max. 100







#### VILLAGE DECK

Capacity Max. 250







#### DECK

Capacity Max. 80







Capacity Max. 200

This venue is only offered for ceremonies if the wedding group has a private event in the esplanade or rooms in the convention center.







#### TRS BEACH

Capacity Max. 50

Exclusive for guests of TRS Coral Hotel







## **EVENTS**





#### BEACH

Capacity Min. 25 | Max. 300 Apr 1 to Oct 31: 8pm max. Nov 1 to Mar 31: 12am max.

For more information, please contact your Wedding Coordinator.









#### POSEIDON

Hours 8 - 11am | 7pm - 12am

Capacity Min. 25 | Max. 120 Fee

\$500 USD | \$9,900 MXP









#### POSEIDON TERRACE

Hours 7pm - 11pm

\$500 USD | \$9,900 MXP









#### CONVENTION CENTRE PLAZA

Hours Until 12am Capacity Min. 100 | Max. 300









### CONVENTION CENTRE