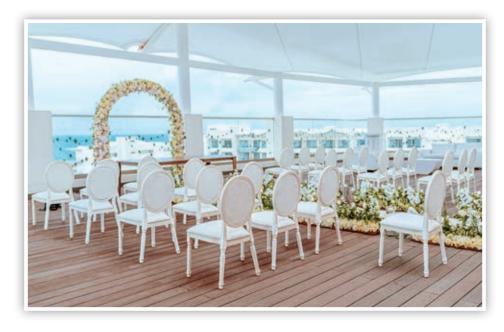

# ceremony locations

**Roof Top Wedding Gusto** 

Ceremony - Maximum capacity: 200

## **Roof Top Wedding Gusto**

Cocktail - Maximum capacity: 200

Palm Pavilion 1 & 2

Cocktail - Maximum capacity: 90

**Sunset Terrace** 

Cocktail - Maximum capacity: 100 (use until 9pm at the latest)

# private reception locations

**Roof Top Wedding Gusto** 

Private Reception - Maximum capacity: 150

**Star Terrace** 

Private Reception - Maximum capacity: 500