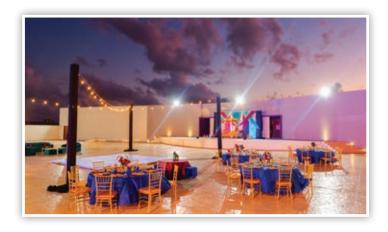

# ceremony locations

**Roof Top Wedding Gusto** 

Ceremony - Maximum capacity: 200

## **Roof Top Wedding Gusto**

Cocktail - Maximum capacity: 200

Palm Pavilion 1 & 2

Cocktail - Maximum capacity: 90

**Sunset Terrace** 

Cocktail - Maximum capacity: 100 (use until 9pm at the latest)

# private reception locations

**Roof Top Wedding Gusto** 

Private Reception - Maximum capacity: 150

**Star Terrace** 

Private Reception - Maximum capacity: 500