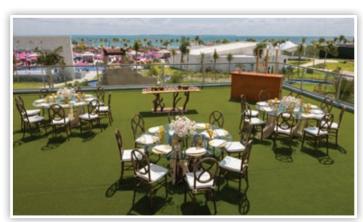

# ceremony locations

**Roof Top Wedding Gusto** 

Ceremony - Maximum capacity: 200

## **Roof Top Wedding Gusto**

Cocktail - Maximum capacity: 200

Palm Pavilion 1 & 2

Cocktail - Maximum capacity: 90

**Sunset Terrace** 

Cocktail - Maximum capacity: 100 (use until 9pm at the latest)

# private reception locations

**Roof Top Wedding Gusto** 

Private Reception - Maximum capacity: 150

**Star Terrace** 

Private Reception - Maximum capacity: 500