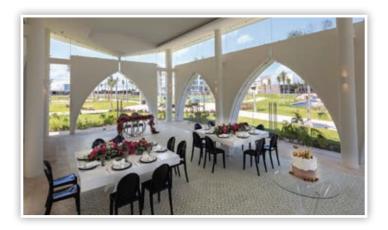

## **Roof Top Wedding Gusto**

Cocktail - Maximum capacity: 200

Palm Pavilion 1 & 2

Cocktail - Maximum capacity: 90

**Sunset Terrace** 

Cocktail - Maximum capacity: 100 (use until 9pm at the latest)