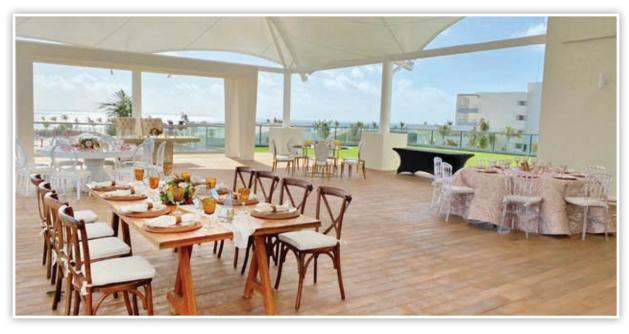

# ceremony locations

**Roof Top Wedding Gusto** 

Ceremony - Maximum capacity: 200

## **Roof Top Wedding Gusto**

Cocktail - Maximum capacity: 200

Palm Pavilion 1 & 2

Cocktail - Maximum capacity: 90

**Sunset Terrace** 

Cocktail - Maximum capacity: 100 (use until 9pm at the latest)

# private reception locations

**Roof Top Wedding Gusto** 

Private Reception - Maximum capacity: 150

**Star Terrace** 

Private Reception - Maximum capacity: 500