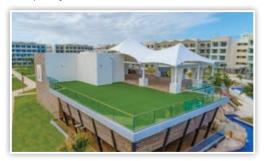

# ceremony locations

**Roof Top Wedding Gusto** 

Ceremony - Maximum capacity: 200

## **Roof Top Wedding Gusto**

Cocktail - Maximum capacity: 200

Palm Pavilion 1 & 2

Cocktail - Maximum capacity: 90

**Sunset Terrace** 

Cocktail - Maximum capacity: 100 (use until 9pm at the latest)

# private reception locations

**Roof Top Wedding Gusto** 

Private Reception - Maximum capacity: 150

**Star Terrace** 

Private Reception - Maximum capacity: 500