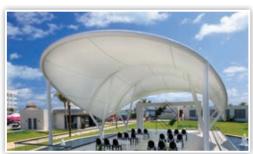

# ceremony locations

**Roof Top Wedding Gusto** 

Ceremony - Maximum capacity: 200

## **Roof Top Wedding Gusto**

Cocktail - Maximum capacity: 200

Palm Pavilion 1 & 2

Cocktail - Maximum capacity: 90

**Sunset Terrace** 

Cocktail - Maximum capacity: 100 (use until 9pm at the latest)

# private reception locations

**Roof Top Wedding Gusto** 

Private Reception - Maximum capacity: 150

**Star Terrace** 

Private Reception - Maximum capacity: 500