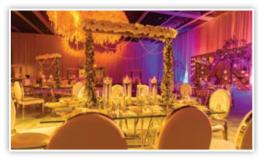

#### **Private Reception Locations and Capacities**

| Location               | Maximum Seating Capacity                                                                               | Seating Times |
|------------------------|--------------------------------------------------------------------------------------------------------|---------------|
| Roof Top Wedding Gusto | 100 (buffet & dance floor) or 150 (buffet)                                                             | 6:00pm        |
| Beach Surf's Up        | 500 (buffet)                                                                                           | 6:00pm        |
| Beach Baywatch         | 200 (buffet)                                                                                           | 6:00pm        |
| Palm Pavilion 2        | 60 (Buffet) or 80 (Buffet) *Please note that if you want a formal dancefloor, 40 guests at the most*   | 6:00pm        |
| Blockbuster Ballroom   | 500 (buffet or plated), 420 (SA buffet or with dancefloor) *Minimum of 100 people to book the Ballroom | 6:00pm        |
| Star Terrace           | 500 (buffet) Avalialbe for South Asian Weddings or weddings with a mimum of 200 people                 | 6:00pm        |

# private reception locations

**Roof Top Wedding Gusto** 

Private Reception - Maximum capacity: 150

**Star Terrace** 

Private Reception - Maximum capacity: 500