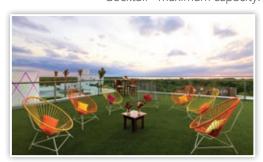

40 guests at the most*   | 6:00pm        |
| Blockbuster Ballroom   | 500 (buffet or plated), 420 (SA buffet or with dancefloor) *Minimum of 100 people to book the Ballroom | 6:00pm        |
| Star Terrace           | 500 (buffet) Avalialbe for South Asian Weddings or weddings with a mimum of 200 people                 | 6:00pm        |

**Beach Ceremony** 





Roof Top 24
Ceremony - Maximum capacity: 120





# ceremony locations

**Roof Top Wedding Gusto** 

Ceremony - Maximum capacity: 200





# ceremony locations

Palm Pavilion 1 & 2

Ceremony - Maximum capacity: 90\*







## **Roof Top Wedding Gusto**

Cocktail - Maximum capacity: 200





Palm Pavilion 1 & 2

Cocktail - Maximum capacity: 90





**Sunset Terrace** 

Cocktail - Maximum capacity: 100 (use until 9pm at the latest)





## **Blockbuster Ballroom**

Cocktail - Maximum capacity: 500 (only can be booked if you are hosting the reception here)





# private reception locations

**Roof Top Wedding Gusto** 

Private Reception - Maximum capacity: 150









**Star Terrace** 

Private Reception - Maximum capacity: 500





# private reception locations

Palm Pavilion 1 & 2

Private Reception - Maximum capacity: 80







**Blockbuster Ballroom** 

Private Reception - Maximum capacity: 500