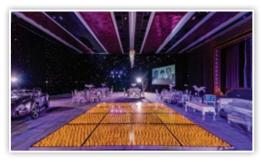

## **Blockbuster Ballroom**

Cocktail - Maximum capacity: 500 (only can be booked if you are hosting the reception here)