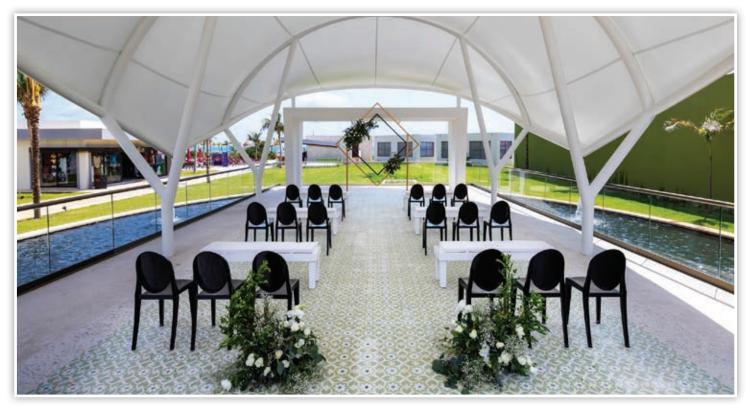

# ceremony locations

**Roof Top Wedding Gusto** 

Ceremony - Maximum capacity: 200

## **Roof Top Wedding Gusto**

Cocktail - Maximum capacity: 200

Palm Pavilion 1 & 2

Cocktail - Maximum capacity: 90

**Sunset Terrace** 

Cocktail - Maximum capacity: 100 (use until 9pm at the latest)

# private reception locations

**Roof Top Wedding Gusto** 

Private Reception - Maximum capacity: 150

**Star Terrace** 

Private Reception - Maximum capacity: 500