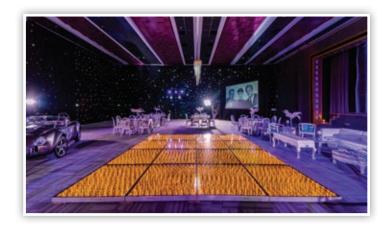

## **Blockbuster Ballroom**

Cocktail - Maximum capacity: 500 (only can be booked if you are hosting the reception here)