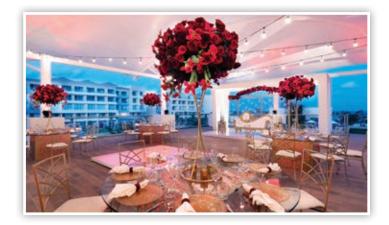

# ceremony locations

**Roof Top Wedding Gusto** 

Ceremony - Maximum capacity: 200

## **Roof Top Wedding Gusto**

Cocktail - Maximum capacity: 200

Palm Pavilion 1 & 2

Cocktail - Maximum capacity: 90

**Sunset Terrace** 

Cocktail - Maximum capacity: 100 (use until 9pm at the latest)

# private reception locations

**Roof Top Wedding Gusto** 

Private Reception - Maximum capacity: 150

**Star Terrace** 

Private Reception - Maximum capacity: 500